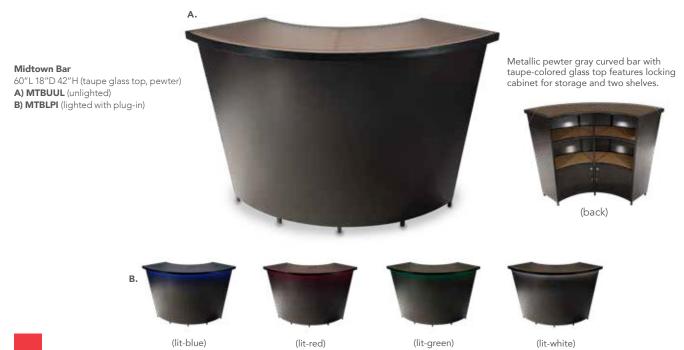

lver frame)

Maple Top C) VNTCMN (solid) **VNTCMW** (grommets)

White Top **D) VNTCWW** (grommets) VNTCWN (solid)

Black Top E) VNTCBN (solid)



# Office Accessories & Decor





**Mason Lamps** (brushed silver) A) LA15 Floor Lamp 18" RND 55"H B) LA14 Table Lamp

16" RND 26"H

# C) CUBL20 **Edge LED Cube Ottoman**

(white plastic) 20"L 20"D 20"H (AC power only)

# D) CUBTBL

**Edge LED Cube Table** (plexi top, white plastic) 20"L 20"D 20"H (AC power only)

# Go Biophilic

It's easy to be green.

Just add greenery to your booth environment for a warm and natural feel.





#### A) PSHCCS **Posh Shelving** (chrome, acrylic)

36"L 18"D 72"H

#### B) HDG7FT Boxwood Hedge, 7' 36.5"L 12"D 84"H

C) HDG4FT Boxwood Hedge, 4' 46"L9"D 47"H



**BLDBSB Blade Barstool** 20.5"L 20"D 40.5"H (sky blue)







# MAKING YOU LOOK GOOD, BY DESIGN.

Rest assured, you have an experienced partner to deliver a comfortable selling environment that impresses your clients and communicates your brand vision.

Style & Service Delivered

Nationwide Service | 24 hours a day, 7 days a week, 365 days a year

|                  | DELIVERY INFORMATION | DALLAS DISTRICT                                      |
|------------------|----------------------|------------------------------------------------------|
| Show Name:       |                      | SERVICE AREA: TX, OK, AR CORT Events                 |
| Contractor:      |                      | 551 Southwestern Blvd, Suite 160<br>Coppel, TX 75019 |
| Booth Number(s): | Show Date:           | 214-638-6101 Please email all pages to:              |
| Venue: