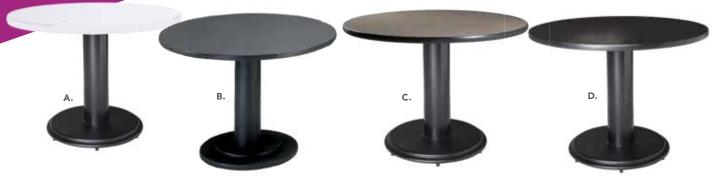

## Accent Table Collections

Stylize furnishings to create shareable moments worthy of Instagram.

A) MESETW End Table 20.5"RND 21.25"H (wood top, bronze) B) MESCTW Cocktail Table 32.25"RND 17.25"H (wood top, bronze)

C) MESETG End Table 24"RND 21.25"H (glass top, bronze) D) MESCTG Cocktail Table 36"RND 17.25"H (glass top, bronze)

E) MESETB End Table 20.5"RND 21.25"H (black top, bronze) F) MESCTB Cocktail Table 32.25"RND 17.25"H (black top, bronze)

#### **Cocktail Table**

A) ALC100 (glass top, chrome) B) ALC200 (wood top, chrome)

**End Table** 

20"L 20"D 20"H

C) ALE100 (glass top, chrome)

D) ALE200 (wood top, chrome)

50"L 22"D 16"H / 47"L 24"D 17"H A) C1C (glass top, chrome) B) C1FWB (wood top, black)

#### **End Table**

26"L 26"D 20"H / 20"L 20"D 21"H C) E1C (glass top, chrome)