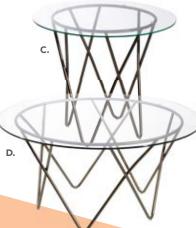

#### **Cocktail Table**

A) ALC100 (glass top, chrome) B) ALC200 (wood top, chrome)

**End Table** 

20"L 20"D 20"H

C) ALE100 (glass top, chrome)

D) ALE200 (wood top, chrome)

50"L 22"D 16"H / 47"L 24"D 17"H A) C1C (glass top, chrome) B) C1FWB (wood top, black)

#### **End Table**

26"L 26"D 20"H / 20"L 20"D 21"H C) E1C (glass top, chrome)