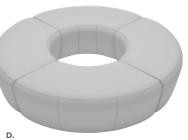

72"RND 18"H

Curves

22 CORT Events

**Beverly Bench Ottoman** 10'x20' Booth

Demo down.

Rectangular or circular ottomans are a great way to design small theaters for quick demonstrations.

**Bench Ottomans** 

60"L 20"D 18"H A) BVLYWH (white vinyl)