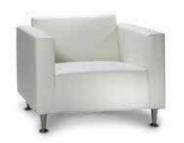

## Create a comfortable "living room" space with a soft lounge seating to relax clients and facilitate conversation.

BCHWHT Chair (white vinyl) 36"L 30.5"D 28"H

**BLVWHT Loveseat** (white vinyl) 61"L 30.5"D 28"H