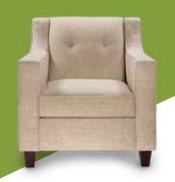

## Soft Seating Collections

Valencia VALSOF Sofa (coffee brown velvet) 63"L 30.5"D 31"H VALCHA Chair (spice orange velvet) 28"L 30.5"D 31"H

FAIRSW Sofa (white vinyl, brushed metal) 62"L 26"D 30"H FAIRCW Chair (white vinyl, brushed metal) 27"L 26"D 30"H