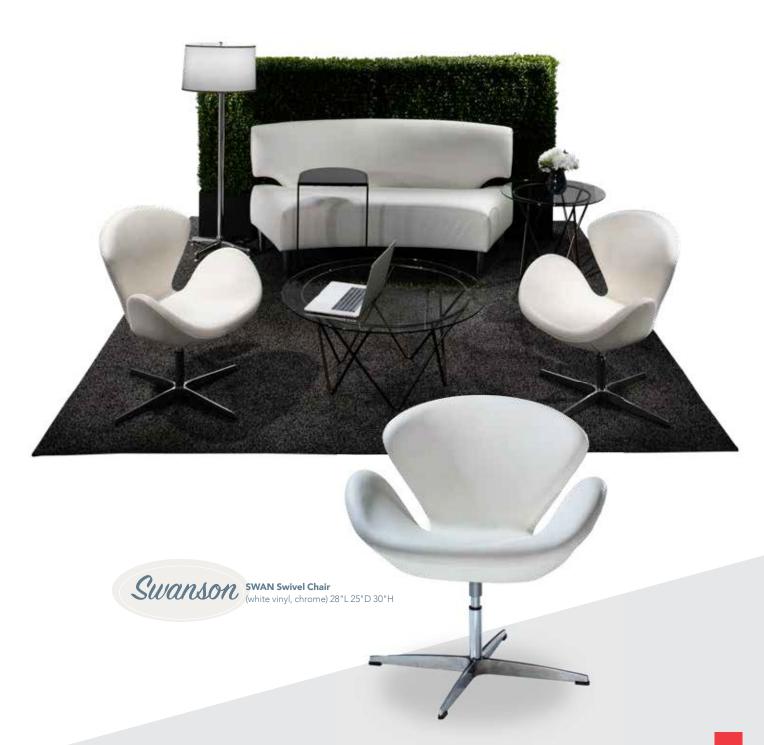

Chair (white vinyl) 36"L 30.5"D 28"H
BLVWHT Loveseat (white vinyl) 61"L 30.5"D 28"H
BSFWHT Sofa (white vinyl) 86"L 30"D 28"H









NPLCHP Chair, Powered (black vinyl) 36"L 30"D 33.25"H
Also available with standard arm (NPLCHR). NPLLOP Loveseat, Powered (black vinyl) 62"L 30"D 33.25"H Also available with standard arms (NPLLOV). NPLSOP Sofa, Powered (black vinyl) 87"L 30"D 33.25"H Also available with standard arms (NPLSOF).



## Accent Chairs



Swivel chairs in small spaces maximize functionality and allow you to engage with those all around!







C) OCB Key West Chair
(black fabric, wood) 31"L 31"D 31"H

D) BCW Madrid Chair
(white vinyl, chrome) 30"L 30"D 31"H

E) PROGB Pro Executive Guest Chair
(black vinyl, chrome) 24"L 22"D 36"H

## Palm Beach Sofa & Swanson Chairs 10'x10' Booth



## Group Seating













A) CS8 Berlin Chair (black, white, chrome) 18"L 22"D 32"H

B) CS4 Syntax Chair (black, chrome) 23"L 19"D 32.25"H

C) XCHR Christopher Chair (white vinyl, chrome) 17"L 19"D 35"H

D) SC3 Brewer Chair (onyx, black) 20"L 20"D 32"H

E) RSTDIN Rustique Chair w/arms (gunmetal) 20"L 18"D 31"H

F) ZENCHR Zenith Chair (white, chrome) 18.25"L 22"D 32"H

G) LMCHR Laguna Chair (maple, chrome) 18"L 19"D 34"H

H) SC10 Razor Armless Chair (white) 15.5"L 15.5"D 30.5"H

I) BLDCSB Blade Chair (sky blue) 20.5"L 19"D 30.5"H

**J) BLDCRD Blade Chair** (red) 20.5"L 19"D 30.5"H

**K) LUCHCL Lucent Chair** (frosted acrylic, chrome) 19.5"L 19.75"D 32.5"H

L) DUET Duet Stack Chair (black, chrome) 21"L 23"D 33"H

M) MALGRN Malba Chair (green, chrome) 20"L 20"D 32"H

N) MALGRY Malba Cha