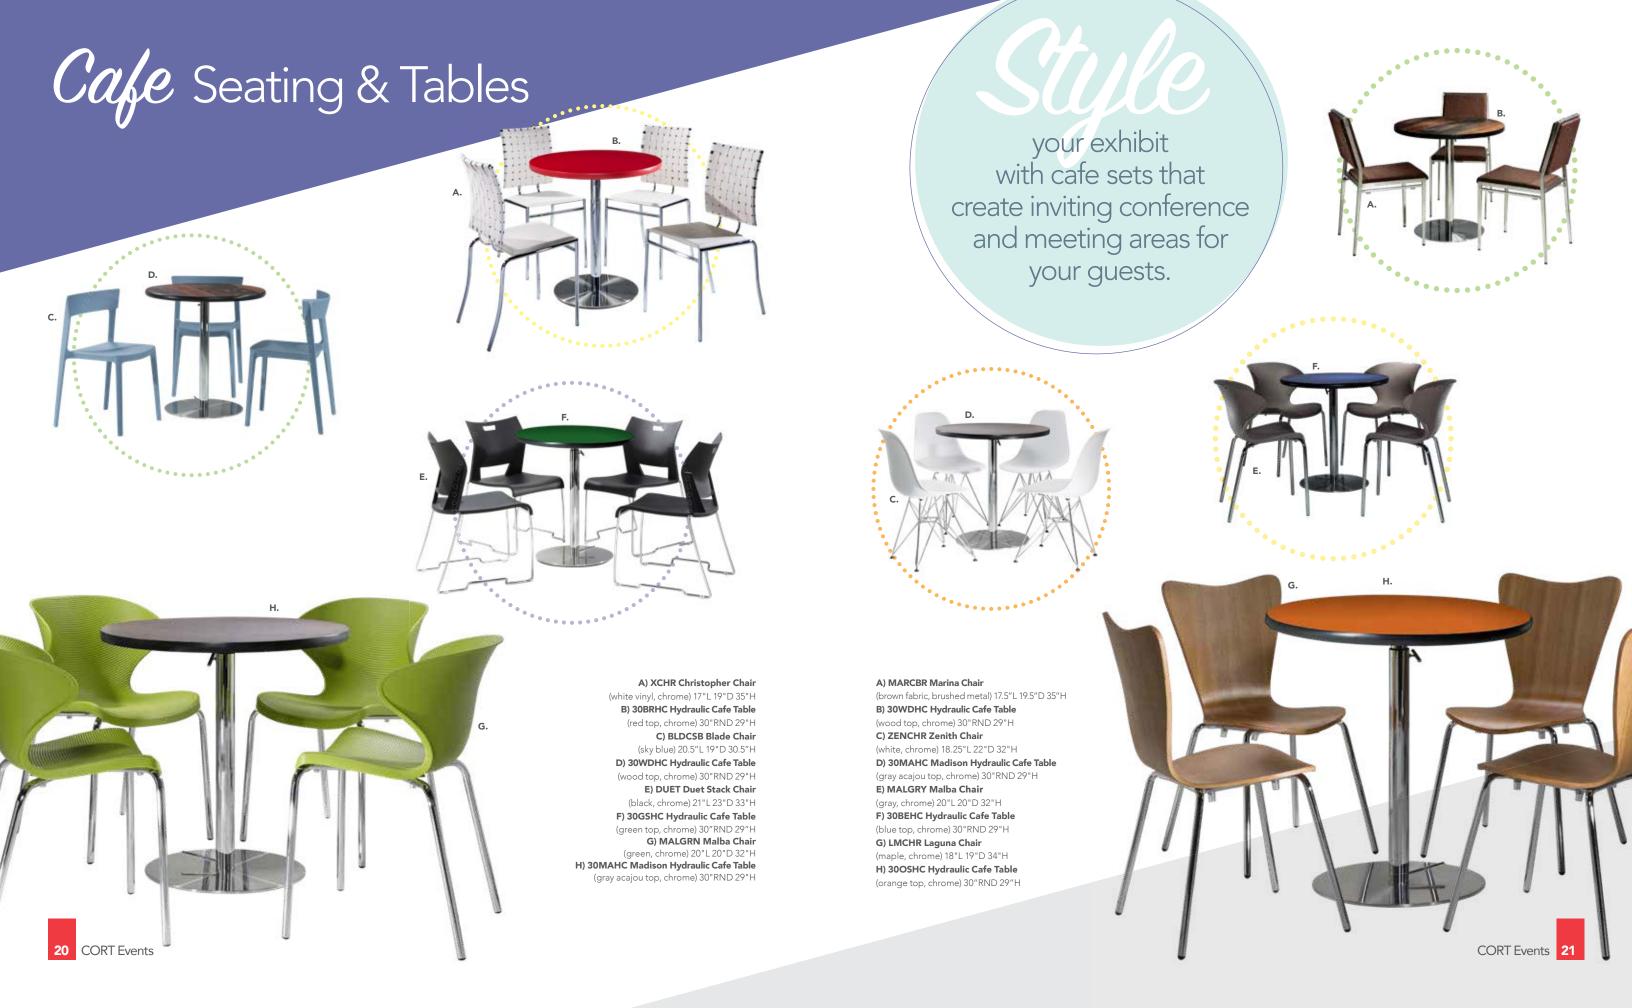

with bar and cafe sets that create inviting conference and meeting areas for your guests.

your exhibit

**Bar Tables** Standard Black Base 30" RND 42"H

VTJ (graphite nebula top)

VTK (maple top)

VTB (red top)

30WH42 (white top) VTA (Madison/gray acajou top)

**30BEBB** (blue top)

30WDBB (wood top)

30BKSB (black top)

**30AGBB** (brushed gunmetal top) 30OSBB (orange top)

**30YBBB** (brushed yellow top)

30GSBB (green top)

36" RND 42"H

VTW (white top) VTN (graphite nebula top)

VTP (maple top)

36BKSB (black top)

#### **Bar Tables**

Hydraulic Chrome Base 30" RND 45"H

**30GRHB** (graphite nebula top)

**30MTHB** (maple top) 30BRHB (red top)

30WHHB (white top)

**30MAHB** (Madison/gray acajou top)

**30BEHB** (blue top)

30WDHB (wood top) 30BKHB (black top)

30AGHB (brushed gunmetal top)

**30OSHB** (orange top)

30YSHB (brushed yellow top)

30GSHB (green top)

36" RND 45"H

36WTHB (white)

**36GRHB** (graphite nebula)

36MTHB (maple top)

**36BKHB** (black top)

1. Choose Your Base: Black or Crome...

#### **Cafe Tables**

Standard Black Base 30" RND 29"H

ZTJ (graphite nebula top)

**ZTK** (maple top) 30WH29 (white top)

**ZTB** (red top)

ZTA (Madison/gray acajou top)

**30BEBC** (blue top) 30WDBC (wood top)

30AGBC (brushed gunmetal top)

30BKSC (black top)

300SBC (orange top)

**30YSBC** (brushed yellow top)

30GSBC (green top)

36" RND 29"H

**ZTQ** (white top)

**ZTN** (graphite nebula top)

ZTP (maple top)

**36BKSC** (black top)

#### **Cafe Tables**

Hydraulic Chrome Base 30" RND 29"H

30GRHC (graphite nebula top)

30MTHC (maple top)

**30BRHC** (red top)

**30MAHC** (Madison/gray acajou top)

30WHHC (white top)

30BEHC (blue top) 30WDHC (wood top)

**30AGHC** (brushed gunmetal top)

30BKHC (black top)

**300SHC** (orange top)

**30YSHC** (brushed yellow top)

30GSHC (green top)

36" RND 29"H

36WTHC (white top)

**36GRHC** (graphite nebula top)

36MTHC (maple top)

36BKHC (black top)

**CS4 Syntax Chair** 

## Group Seating

A) CS8 Berlin Chair (black, white, chrome) 18"L 22"D 32"H

B) CS4 Syntax Chair (black, chrome) 23"L 19"D 32.25"H

C) XCHR Christopher Chair (white vinyl, chrome) 17"L 19"D 35"H

D) SC3 Brewer Chair (onyx, black) 20"L 20"D 32"H

E) RSTDIN Rustique Chair w/arms (gunmetal) 20"L 18"D 31"H

F) ZENCHR Zenith Chair (white, chrome) 18.25"L 22"D 32"H

G) LMCHR Laguna Chair (maple, chrome) 18"L 19"D 34"H

H) SC10 Razor Armless Chair (white) 15.5"L 15.5"D 30.5"H

I) BLDCSB Blade Chair (sky blue) 20.5"L 19"D 30.5"H

**J) BLDCRD Blade Chair** (red) 20.5"L 19"D 30.5"H

**K) LUCHCL Lucent Chair** (frosted acrylic, chrome) 19.5"L 19.75"D 32.5"H

L) DUET Duet Stack Chair (black, chrome) 21"L 23"D 33"H

M) MALGRN Malba Chair (green, chrome) 20"L 20"D 32"H

N) MALGRY Malba Chair (gray, chrome) 20"L 20"D 32"H