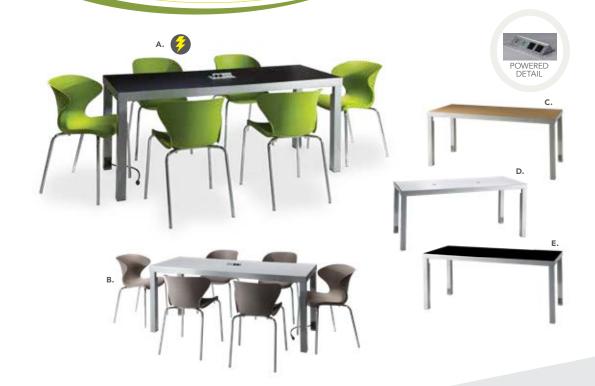

# Ventura

Powered & Communal Tables

Table Top Options BLACK WHITE MAPLE

Colors not available in all table options. Please check options listed.

#### **Powered Bar Tables** 72.25"L 26.25"D 42"H

A) VNTBLK (black top) VNTWHT (white top)

(silver frame)

(silver frame)

#### **Communal Bar Tables** 72.25"L 26.25"D 42"H

Maple Top B) VNTMNP (solid) **VNTBMW** (grommets)

White Top C) VNTBWW (grommets) **VNTWNP** (solid)

Black Top VNTBNP (solid)