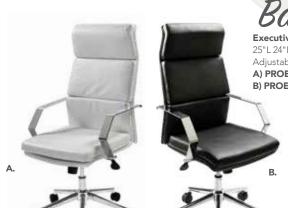

# Pro High

# Pro Mid Back

**Executive Chairs** 24"L 22"D 36.75-39.75"H

Adjustable height

C) PROMID (white vinyl, chrome) D) PROMDB (black vinyl, chrome)

Pro Guest

PROGB Executive Chair

Genesis

GENCHA Chair (black fabric, black) 27.5"L 27.5"D 40-43.5"H