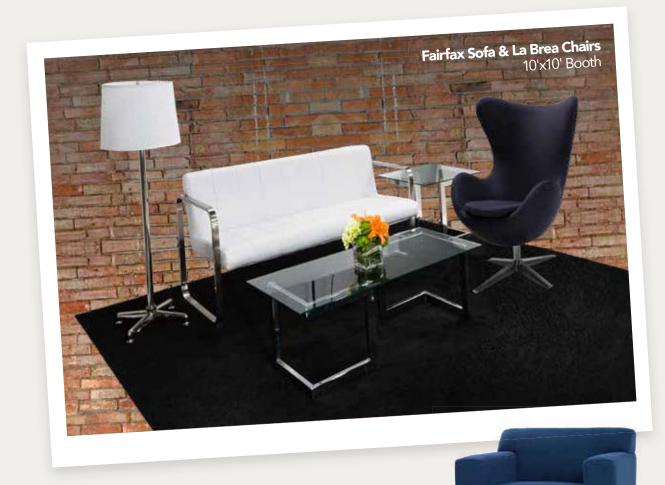

frame)

Maple Top C) VNTCMN (solid) **VNTCMW** (grommets)

White Top **D) VNTCWW** (grommets) VNTCWN (solid)

Black Top E) VNTCBN (solid)



# Office Accessories & Decor





**Mason Lamps** (brushed silver) A) LA15 Floor Lamp 18" RND 55"H B) LA14 Table Lamp

16" RND 26"H

# C) CUBL20 **Edge LED Cube Ottoman**

(white plastic) 20"L 20"D 20"H (AC power only)

# D) CUBTBL

**Edge LED Cube Table** (plexi top, white plastic) 20"L 20"D 20"H (AC power only)

# Go Biophilic

It's easy to be green.

Just add greenery to your booth environment for a warm and natural feel.





#### A) PSHCCS **Posh Shelving** (chrome, acrylic)

36"L 18"D 72"H

#### B) HDG7FT Boxwood Hedge, 7' 36.5"L 12"D 84"H

C) HDG4FT Boxwood Hedge, 4' 46"L9"D 47"H



**BLDBSB Blade Barstool** 20.5"L 20"D 40.5"H (sky blue)







# MAKING YOU LOOK GOOD, BY DESIGN.

Rest assured, you have an experienced partner to deliver a comfortable selling environment that impresses your clients and communicates your brand vision.

Style & Service Delivered

Nationwide Service | 24 hours a day, 7 days a week, 365 days a year

|                  | DELIVERY INFORMATION | DALLAS DISTRICT                                      |
|------------------|----------------------|------------------------------------------------------|
| Show Name:       |                      | SERVICE AREA: TX, OK, AR CORT Events                 |
| Contractor:      |                      | 551 Southwestern Blvd, Suite 160<br>Coppel, TX 75019 |
| Booth Number(s): | Show Date:           | 214-638-6101 Please email all pages to:              |
| Venue: