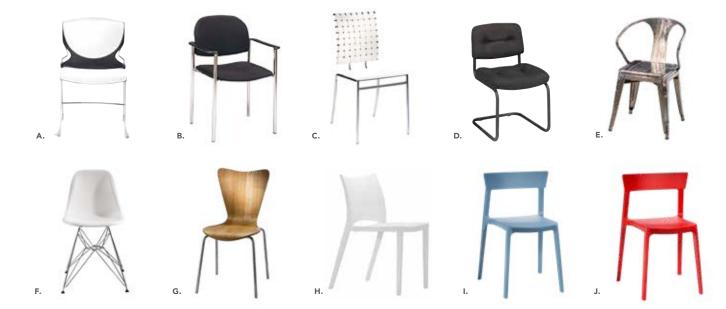

## Group Seating

A) CS8 Berlin Chair (black, white, chrome) 18"L 22"D 32"H

B) CS4 Syntax Chair (black, chrome) 23"L 19"D 32.25"H

C) XCHR Christopher Chair (white vinyl, chrome) 17"L 19"D 35"H

D) SC3 Brewer Chair (onyx, black) 20"L 20"D 32"H

E) RSTDIN Rustique Chair w/arms (gunmetal) 20"L 18"D 31"H

F) ZENCHR Zenith Chair (white, chrome) 18.25"L 22"D 32"H

G) LMCHR Laguna Chair (maple, chrome) 18"L 19"D 34"H

H) SC10 Razor Armless Chair (white) 15.5"L 15.5"D 30.5"H

I) BLDCSB Blade Chair (sky blue) 20.5"L 19"D 30.5"H

**J) BLDCRD Blade Chair** (red) 20.5"L 19"D 30.5"H

**K) LUCHCL Lucent Chair** (frosted acrylic, chrome) 19.5"L 19.75"D 32.5"H

L) DUET Duet Stack Chair (black, chrome) 21"L 23"D 33"H

M) MALGRN Malba Chair (green, chrome) 20"L 20"D 32"H

N) MALGRY Malba Chair (gray, chrome) 20"L 20"D 32"H