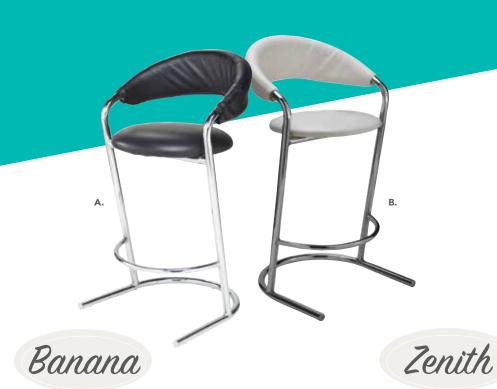

## Group Seating

A) CS8 Berlin Chair (black, white, chrome) 18"L 22"D 32"H

B) CS4 Syntax Chair (black, chrome) 23"L 19"D 32.25"H

C) XCHR Christopher Chair (white vinyl, chrome) 17"L 19"D 35"H

D) SC3 Brewer Chair (onyx, black) 20"L 20"D 32"H

E) RSTDIN Rustique Chair w/arms (gunmetal) 20"L 18"D 31"H

F) ZENCHR Zenith Chair (white, chrome) 18.25"L 22"D 32"H

G) LMCHR Laguna Chair (maple, chrome) 18"L 19"D 34"H

H) SC10 Razor Armless Chair (white) 15.5"L 15.5"D 30.5"H