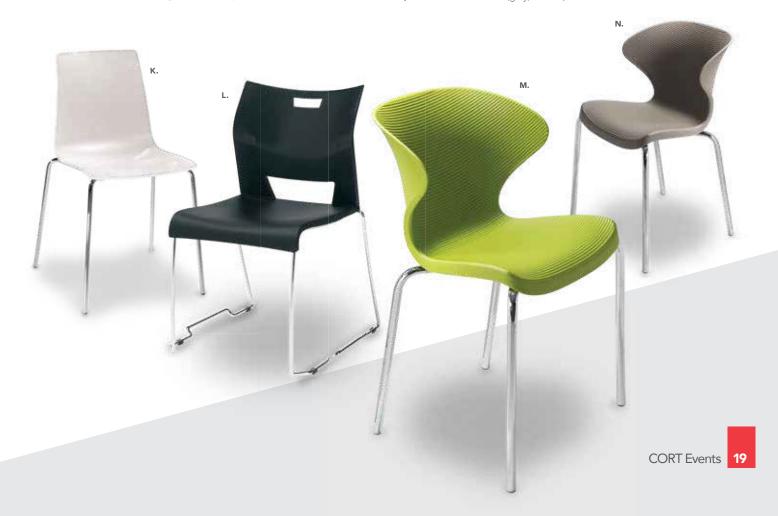

## Group Seating

A) CS8 Berlin Chair (black, white, chrome) 18"L 22"D 32"H

B) CS4 Syntax Chair (black, chrome) 23"L 19"D 32.25"H

C) XCHR Christopher Chair (white vinyl, chrome) 17"L 19"D 35"H

D) SC3 Brewer Chair (onyx, black) 20"L 20"D 32"H

E) RSTDIN Rustique Chair w/arms (gunmetal) 20"L 18"D 31"H

F) ZENCHR Zenith Chair (white, chrome) 18.25"L 22"D 32"H

G) LMCHR Laguna Chair (maple, chrome) 18"L 19"D 34"H

H) SC10 Razor Armless Chair (white) 15.5"L 15.5"D 30.5"H

I) BLDCSB Blade Chair (sky blue) 20.5"L 19"D 30.5"H

**J) BLDCRD Blade Chair** (red) 20.5"L 19"D 30.5"H

**K) LUCHCL Lucent Chair** (frosted acrylic, chrome) 19.5"L 19.75"D 32.5"H

L) DUET Duet Stack Chair (black, chrome) 21"L 23"D 33"H

M) MALGRN Malba Chair (green, chrome) 20"L 20"D 32"H

N) MALGRY Malba Chair (gray, chrome) 20"L 20"D 32"H