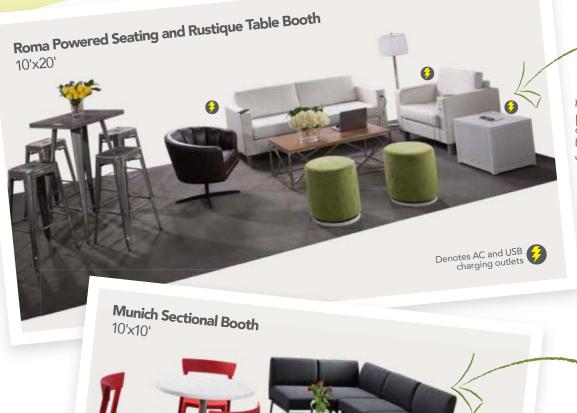

Powered tables or seating encourages clients to linger in the booth and

Roma Collection

SFAPWR Roma Sofa, Powered (white vinyl) 78"L 31"D 33"H **CHRPWR Roma Chair, Powered** (white vinyl) 37"L 31"D 33"H

### Naples Collection

NPLCHP Naples Chair, Powered (black vinyl) 36"L 30"D 33.25"H NPLLOP Naples Loveseat, Powered (black vinyl) 62"L 30"D 33.25"H NPLSOP Naples Sofa, Powered (black vinyl) 87"L 30"D 33.25"H