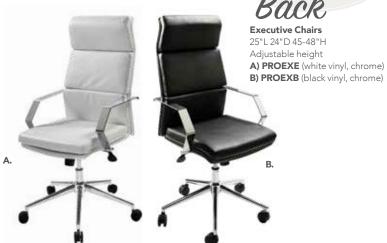

# Pro High

# Pro Mid Back

**Executive Chairs** 24"L 22"D 36.75-39.75"H

Adjustable height

C) PROMID (white vinyl, chrome) D) PROMDB (black vinyl, chrome)

Pro Guest

PROGB Executive Chair

Genesis

GENCHA Chair (black fabric, black) 27.5"L 27.5"D 40-43.5"H