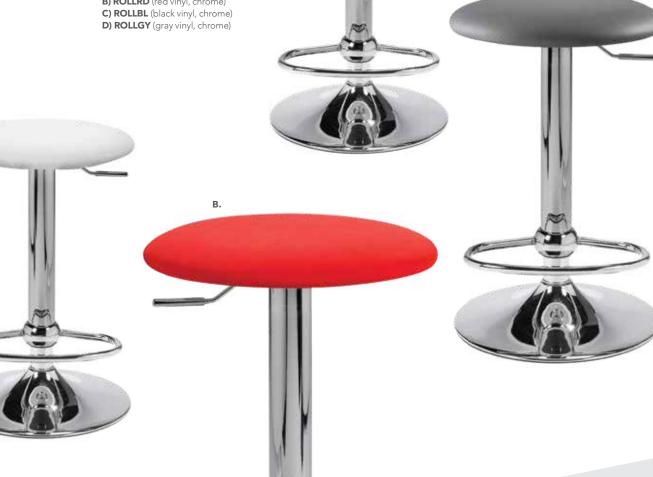

## Barstool Collection

Spin 360° Use barstools

to maximize client engagement with those all around you.

15"RND 23-33.5"H **A) ROLLWH** (white vinyl, chrome) B) ROLLRD (red vinyl, chrome)