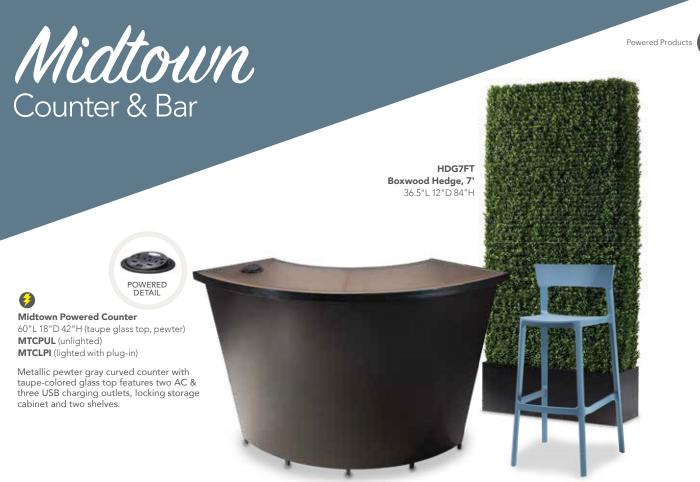

#### B) HDG7FT Boxwood Hedge, 7' 36.5"L 12"D 84"H

C) HDG4FT Boxwood Hedge, 4' 46"L9"D 47"H

**BLDBSB Blade Barstool** 20.5"L 20"D 40.5"H (sky blue)