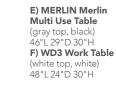

## Conference Tables

42" Round Conference Table 42" RND 29" H

A) CONF42 (white top, black)

B) CB1 (graphite nebula top, blac k)

C) CB8 (Madison/gray acajou top, black)

D) 42BKCT (black top, black)

(gray acajou top, chrome)

**E) MADC05 5' Table** 60"L 48"D 29"H F) MADC08 8' Table 96"L60"D 29"H

**G) MADC10 10' Table** 120"L 48"D 29"H

Incorporate conference tables to facilitate booth meetings and new connections.

Geo Rounded Square Tables 42"L 42"D 29"H A) CE1 (glass top, chrome)
B) CF1 (glass top, black)