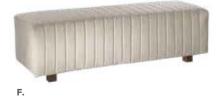

#### Benches

C) WHT12 Half (white vinyl) 39"L 22"D 18"H D) REGBEN Regis (brushed metal)

47"L 15.5"D 16"H

**Endless Curved** 60.5"L 37.5"D 15"H A) END01B (black vinyl, chrome) B) END01W

(white vinyl, chrome)

72"RND 18"H

Curves

22 CORT Events

**Beverly Bench Ottoman** 10'x20' Booth

Demo down.

Rectangular or circular ottomans are a great way to design small theaters for quick demonstrations.

**Bench Ottomans** 

60"L 20"D 18"H A) BVLYWH (white vinyl)