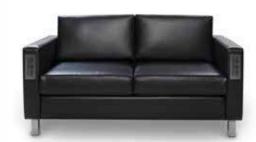

### Naples Collection

NPLCHP Naples Chair, Powered (black vinyl) 36"L 30"D 33.25"H NPLLOP Naples Loveseat, Powered (black vinyl) 62"L 30"D 33.25"H NPLSOP Naples Sofa, Powered (black vinyl) 87"L 30"D 33.25"H