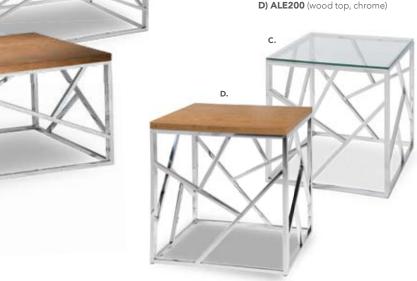

#### **Cocktail Table**

A) ALC100 (glass top, chrome) B) ALC200 (wood top, chrome)

**End Table** 

20"L 20"D 20"H

C) ALE100 (glass top, chrome)

D) ALE200 (wood top, chrome)

50"L 22"D 16"H / 47"L 24"D 17"H A) C1C (glass top, chrome) B) C1FWB (wood top, black)

#### **End Table**

26"L 26"D 20"H / 20"L 20"D 21"H C) E1C (glass top, chrome)