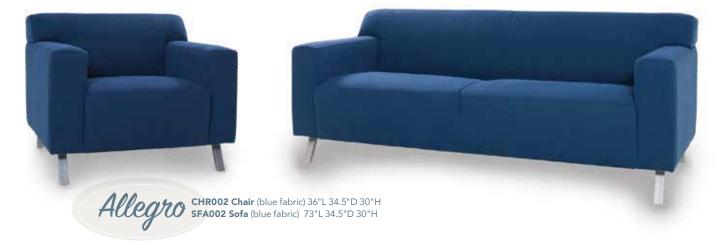

CUBPOW Wireless Charging Table, Powered (white, AC plug-in) 20"L 20"D 18"H

Sydney Powered Cocktail Tables (brushed steel) 48"L 26"D 18"H F) C1WP (white top) G) C1YP (black top)

#### **Powered** Pedestals





**Powered Locking Pedestals** A) PDL36W (white) 24"L 24"D 36"H B) PDL42W (white) 24"L 24"D 42"H C) PDL36B (black) 24"L 24"D 36"H D) PDL42B (black) 24"L 24"D 42"H





A) TECH3B Tech Desk, Powered w/3 drawer File Cabinet

(black metal, laminate) 60"L30"D30"H

B) TECH Tech Desk, Powered (black metal, laminate) 60"L30"D30"H

## Soft Seating Collections





Valencia VALSOF Sofa (coffee brown velvet) 63"L 30.5"D 31"H VALCHA Chair (spice orange velvet) 28"L 30.5"D 31"H





FAIRSW Sofa (white vinyl, brushed metal) 62"L 26"D 30"H FAIRCW Chair (white vinyl, brushed metal) 27"L 26"D 30"H







10 CORT Events CORT Events



## Soft Seating







**MNCHLV Armless Loveseat** (gray fabric) 45"L 27"D 28.5"H



**MNCHCC Corner Chair** (gray fabric) 26"L 27"D 28.5"H



**MNCHCH Armless Chair** (gray fabric) 22.5"L 27"D 28.5"H

## Create a comfortable "living room" space with a soft lounge seating to relax clients and facilitate conversation.





BCHWHT Chair (white vinyl) 36"L 30.5"D 28"H



**BLVWHT Loveseat** (white vinyl) 61"L 30.5"D 28"H



BSFWHT Sofa (white vinyl) 86"L 30"D 28"H

12 CORT Events

## Soft Seating Collections







TANCHR Chair (beige textured) 34"L 37"D 36"H TANLOV Loveseat (beige textured) 57.5"L 37"D 37"H TANSOF Sofa (beige textured) 78"L 37"D 36"H

















Powered Products

MNCHCH Armless Chair (gray fabric) 22.5"L 27"D 28.5"H MNCHCC Corner Chai