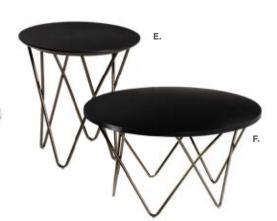

#### Alondra

#### **Cocktail Table**

A) ALC100 (glass top, chrome) B) ALC200 (wood top, chrome)

**End Table** 

20"L 20"D 20"H

C) ALE100 (glass top, chrome)

D) ALE200 (wood top, chrome)

50"L 22"D 16"H / 47"L 24"D 17"H A) C1C (glass top, chrome) B) C1FWB (wood top, black)