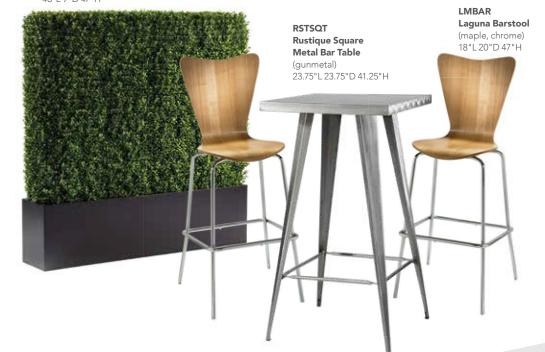

E) RSTSTL Rustique Barstool (gunmetal) 13"L 13"D 30"H F) LUBSCL Lucent Barstool (frosted acrylic, chrome) 22"L 22.5"D 45.5"H

G) LMBAR Laguna Barstool (maple, chrome) 18"L 20"D 47"H

20.5"L 20"D 40.5"H H) BLDBRD Barstool (red) I) BLDBSB Barstool (sky blue)

#### B) HDG7FT Boxwood Hedge, 7' 36.5"L 12"D 84"H

C) HDG4FT Boxwood Hedge, 4' 46"L9"D 47"H

**BLDBSB Blade Barstool** 20.5"L 20"D 40.5"H (sky blue)