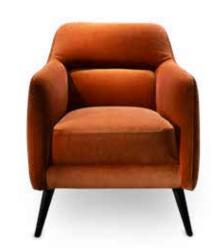

## Soft Seating Collections

Valencia VALSOF Sofa (coffee brown velvet) 63"L 30.5"D 31"H VALCHA Chair (spice orange velvet) 28"L 30.5"D 31"H

FAIRSW Sofa (white vinyl, brushed metal) 62"L 26"D 30"H FAIRCW Chair (white vinyl, brushed metal) 27"L 26"D 30"H