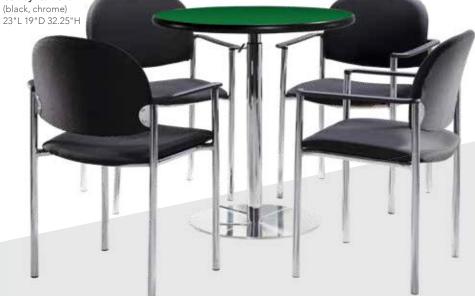

## Group Seating

A) CS8 Berlin Chair (black, white, chrome) 18"L 22"D 32"H

B) CS4 Syntax Chair (black, chrome) 23"L 19"D 32.25"H

C) XCHR Christopher Chair (white vinyl, chrome) 17"L 19"D 35"H

D) SC3 Brewer Chair (onyx, black) 20"L 20"D 32"H