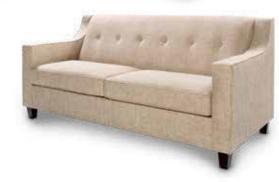

## Soft Seating Collections

TANCHR Chair (beige textured) 34"L 37"D 36"H TANLOV Loveseat (beige textured) 57.5"L 37"D 37"H TANSOF Sofa (beige textured) 78"L 37"D 36"H

Powered Products

MNCHCH Armless Chair (gray fabric) 22.5"L 27"D 28.5"H MNCHCC Corner Chair (gray fabric) 26"L 27"D 28.5"H MNCHLA Loveseat (gray fabric) 45"L 27"D 28.5"H

BCHWHT Chair (white vinyl) 36"L 30.5"D 28"H
BLVWHT Loveseat (white vinyl) 61"L 30.5"D 28"H
BSFWHT Sofa (white vinyl) 86"L 30"D 28"H

NPLCHP Chair, Powered (black vinyl) 36"L 30"D 33.25"H
Also available with standard arm (NPLCHR). NPLLOP Loveseat, Powered (black vinyl) 62"L 30"D 33.25"H Also available with standard arms (NPLLOV). NPLSOP Sofa, Powered (black vinyl) 87"L 30"D 33.25"H Also available with standard arms (NPLSOF).