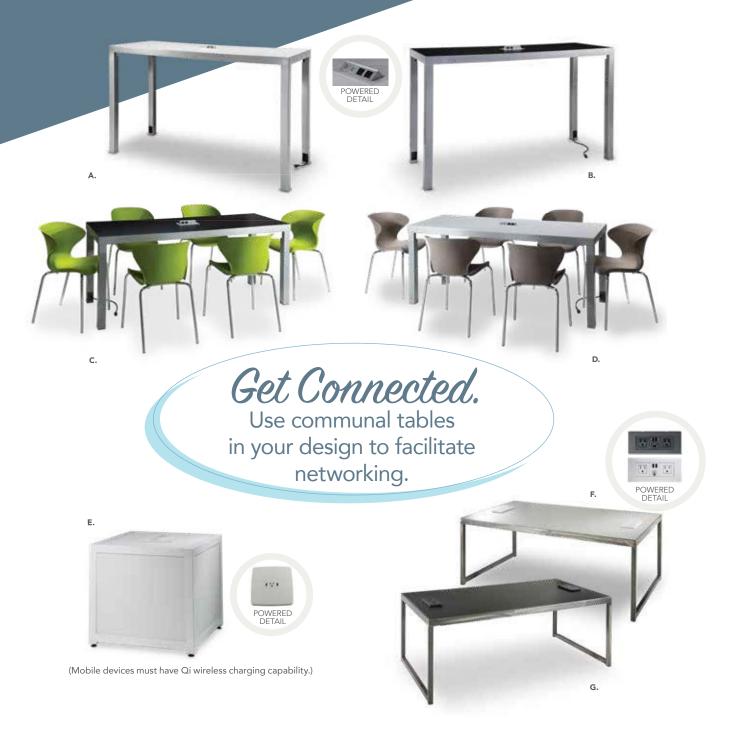

## Powered Tables

Ventura Bar Tables, Powered (silver frame) 72.25"L 26.25"D 42"H A) VNTWHT (white top) B) VNTBLK (black top)

Ventura Cafe Tables, Powered (silver frame) 72.25"L 26.25"D 30"H C) VNTCBK (black top) D) VNTCWH (white top)

E) CUBPOW Wireless Charging Table, Powered (white, AC plug-in) 20"L 20"D 18"H

Sydney Powered Cocktail Tables (brushed steel) 48"L 26"D 18"H F) C1WP (white top) G) C1YP (black top)