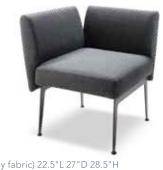

## Soft Seating

**MNCHLV Armless Loveseat** (gray fabric) 45"L 27"D 28.5"H

**MNCHCC Corner Chair** (gray fabric) 26"L 27"D 28.5"H

**MNCHCH Armless Chair** (gray fabric) 22.5"L 27"D 28.5"H