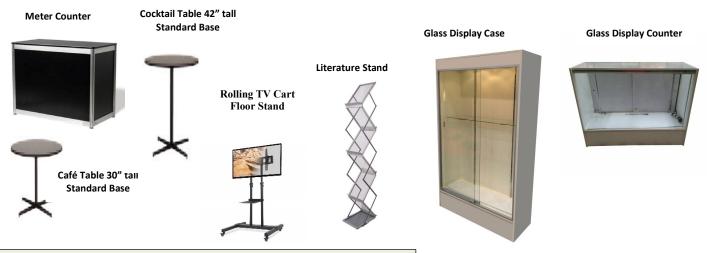

#### **Display Tables & Accessories Order Form**

Discount Deadline: Friday, November 19, 2021

| Company:      | Contact Name: |               |
|---------------|---------------|---------------|
| Address:      | City, State:  | Zip Code:     |
| Phone Number: | Fax Number:   | Booth Number: |
| Email:        |               |               |

| Email:                                                  |                      |              |              |              |  |  |  |
|---------------------------------------------------------|----------------------|--------------|--------------|--------------|--|--|--|
| Skirted Display Tables 30" high (topped in white vinyl) |                      |              |              |              |  |  |  |
| QTY                                                     | Item Description     | Discount     | Standard     | Total        |  |  |  |
|                                                         | 4' L x 24" W x 30" H | \$84.50      | \$102.75     | \$           |  |  |  |
|                                                         | 6' L x 24" W x 30" H | \$103.00     | \$124.25     | \$           |  |  |  |
|                                                         | 4th Side Skirt 6'    | \$39.00      | \$48.50      | \$           |  |  |  |
|                                                         | Table Skirt Only 6'  | \$61.75      | \$77.25      | \$           |  |  |  |
|                                                         | 8' L x 24" W x 30" H | \$119.50     | \$144.25     | \$           |  |  |  |
|                                                         | 4th Side Skirt 8'    | \$39.00      | \$48.50      | \$           |  |  |  |
|                                                         | Table Skirt Only 8'  | \$61.75      | \$77.25      | \$           |  |  |  |
| Skirte                                                  | ed Display Tables 4  | 2" high (to  | pped in whi  | te vinyl)    |  |  |  |
|                                                         | 4' L x 24" W x 42" H | \$114.25     | \$143.00     | \$           |  |  |  |
|                                                         | 6' L x 24" W x 42" H | \$129.50     | \$161.75     | \$           |  |  |  |
|                                                         | 4th Side Skirt 6'    | \$39.00      | \$48.50      | \$           |  |  |  |
|                                                         | Table Skirt Only 6'  | \$61.75      | \$77.25      | \$           |  |  |  |
|                                                         | 8' L x 24" W x 42" H | \$148.75     | \$186.50     | \$           |  |  |  |
|                                                         | 4th Side Skirt 8'    | \$39.00      | \$48.50      | \$           |  |  |  |
|                                                         | Table Skirt Only 8'  | \$61.75      | \$77.25      | \$           |  |  |  |
| Unsk                                                    | irted Display Table  | s 30" high   | (topped in v | vhite vinyl) |  |  |  |
|                                                         | 4' L x 24" W x 30" H | \$49.50      | \$61.50      | \$           |  |  |  |
|                                                         | 6' L x 24" W x 30" H | \$61.00      | \$76.25      | \$           |  |  |  |
|                                                         | 8' L x 24" W x 30" H | \$72.50      | \$89.50      | \$           |  |  |  |
| Unsk                                                    | irted Display Table  | s 42" high   | (topped in v | vhite vinyl) |  |  |  |
|                                                         | 4' L x 24" W x 42" H | \$70.25      | \$85.50      | \$           |  |  |  |
|                                                         | 6' L x 24" W x 42" H | \$81.00      | \$100.50     | \$           |  |  |  |
|                                                         | 8' L x 24" W x 42" H | \$87.50      | \$109.75     | \$           |  |  |  |
| Unsk                                                    | irted Specialty Tab  | les 30" in I | Diameter     |              |  |  |  |
|                                                         | Café Table 30" H     | \$67.75      | \$81.25      | \$           |  |  |  |
|                                                         | Cocktail Table 42" H | \$86.25      | \$103.50     | \$           |  |  |  |
| Table                                                   | Risers (covered w    |              |              |              |  |  |  |
|                                                         | 4' L x 12" W x 12" H | \$50.75      | \$63.50      | \$           |  |  |  |
|                                                         | 6' L x 12" W x 12" H | \$61.25      | \$76.75      | \$           |  |  |  |
|                                                         | 8' L x 12" W x 12" H | \$72.00      | \$90.25      | \$           |  |  |  |