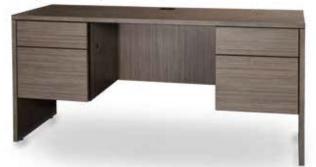

A) JD8 Executive Desk (gray acajou) 60"L 30"D 29"H
B) CR8 Credenza (gray acajou) 60"L 20"D 29"H
C) BC8 Bookcase (gray acajou) 36"L 12"D 72"H

B. CREDENZA FRONT

Tech Desk

A) TECH3B Desk, Powered, w/3 Drawer File Cabinet (black top, black metal) 60"L30"D30"H