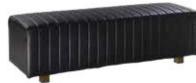

#### Benches

C) WHT12 Half (white vinyl) 39"L 22"D 18"H D) REGBEN Regis (brushed metal)

47"L 15.5"D 16"H

**Endless Curved** 60.5"L 37.5"D 15"H A) END01B (black vinyl, chrome) B) END01W

(white vinyl, chrome)

72"RND 18"H

Curves

22 CORT Events

**Beverly Bench Ottoman** 10'x20' Booth

Demo down.

Rectangular or circular ottomans are a great way to design small theaters for quick demonstrations.

**Bench Ottomans** 

60"L 20"D 18"H A) BVLYWH (white vinyl)

B) BVLYBK (black vinyl) C) BVLYGR (gray fabric) **D) BVLYRD** (red fabric) E) BVLYOB (ocean blue fabric)

F) BVLYLN (linen fabric) G) BVLYBN (brown fabric)