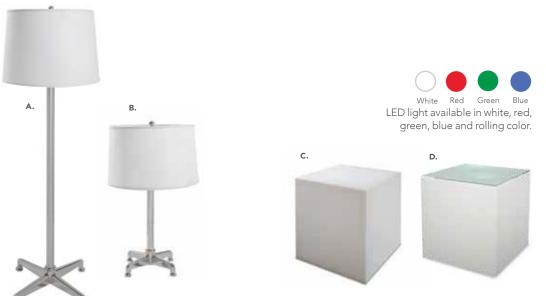

# Office Accessories & Decor

**Mason Lamps** (brushed silver) A) LA15 Floor Lamp 18" RND 55"H B) LA14 Table Lamp

16" RND 26"H

# C) CUBL20 **Edge LED Cube Ottoman**

(white plastic) 20"L 20"D 20"H (AC power only)

# D) CUBTBL

**Edge LED Cube Table** (plexi top, white plastic) 20"L 20"D 20"H (AC power only)