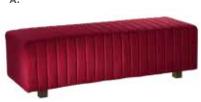

#### Benches

C) WHT12 Half (white vinyl) 39"L 22"D 18"H D) REGBEN Regis (brushed metal)

47"L 15.5"D 16"H

**Endless Curved** 60.5"L 37.5"D 15"H A) END01B (black vinyl, chrome) B) END01W

(white vinyl, chrome)

72"RND 18"H

Curves

22 CORT Events

**Beverly Bench Ottoman** 10'x20' Booth

Demo down.

Rectangular or circular ottomans are a great way to design small theaters for quick demonstrations.

**Bench Ottomans** 

60"L 20"D 18"H A) BVLYWH (white vinyl)

B) BVLYBK (black vinyl) C) BVLYGR (gray fabric) **D) BVLYRD** (red fabric) E) BVLYOB (ocean blue fabric)

F) BVLYLN (linen fabric) G) BVLYBN (brown fabric)