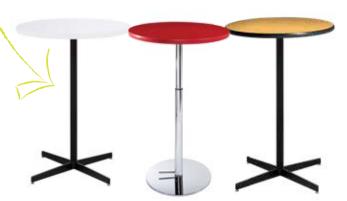

with bar and cafe sets that create inviting conference and meeting areas for your guests.

your exhibit

**Bar Tables** Standard Black Base 30" RND 42"H

VTJ (graphite nebula top)

VTK (maple top)

VTB (red top)

30WH42 (white top) VTA (Madison/gray acajou top)

**30BEBB** (blue top)

30WDBB (wood top)

30BKSB (black top)

**30AGBB** (brushed gunmetal top) 30OSBB (orange top)

**30YBBB** (brushed yellow top)

30GSBB (green top)

36" RND 42"H

VTW (white top) VTN (graphite nebula top)

VTP (maple top)

36BKSB (black top)

#### **Bar Tables**

Hydraulic Chrome Base 30" RND 45"H

**30GRHB** (graphite nebula top)

**30MTHB** (maple top) 30BRHB (red top)

30WHHB (white top)

**30MAHB** (Madison/gray acajou top)

**30BEHB** (blue top)

30WDHB (wood top) 30BKHB (black top)

30AGHB (brushed gunmetal top)

**30OSHB** (orange top)

30YSHB (brushed yellow top)

30GSHB (green top)

36" RND 45"H

36WTHB (white)

**36GRHB** (graphite nebula)

36MTHB (maple top)

**36BKHB** (black top)

1. Choose Your Base: Black or Crome...

### 2. Then pick a color that suits your design.