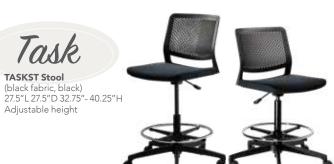

## Barstool Collection

Spin 360° Use barstools

to maximize client engagement with those all around you.

15"RND 23-33.5"H **A) ROLLWH** (white vinyl, chrome) B) ROLLRD (red vinyl, chrome)

## **Barstool** Collection

21"L 22"D 41"H A) BSS Barstool (black, chrome) B) BST Barstool (white, chrome)

**ZENBAR Barstool** (white, chrome) 19"L 20"D 44"H

A) BSC Oslo Barstool (white, chrome) 17"L 20"D 45"H B) XBAR Christopher Barstool (white vinyl, chrome) 19"L 15"D 41"H C) BS001 Shark Barstool (white, chrome) 22"L 19"D 34-44"H D) BSR Syntax Barstool (black, chrome) 23"L 19"D 43.25"H