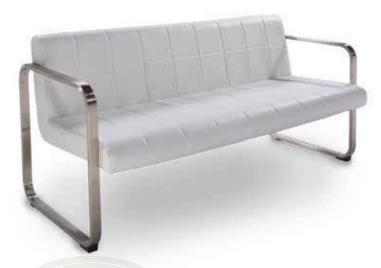

Powered tables or seating encourages clients to linger in the booth and

Roma Collection

SFAPWR Roma Sofa, Powered (white vinyl) 78"L 31"D 33"H **CHRPWR Roma Chair, Powered** (white vinyl) 37"L 31"D 33"H