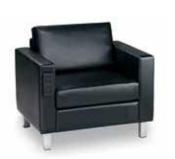

### Naples Collection

NPLCHP Naples Chair, Powered (black vinyl) 36"L 30"D 33.25"H NPLLOP Naples Loveseat, Powered (black vinyl) 62"L 30"D 33.25"H NPLSOP Naples Sofa, Powered (black vinyl) 87"L 30"D 33.25"H

BCHWHT Chair (white vinyl) 36"L 30.5"D 28"H
BLVWHT Loveseat (white vinyl) 61"L 30.5"D 28"H
BSFWHT Sofa (white vinyl) 86"L 30"D 28"H

NPLCHP Chair, Powered (black vinyl) 36"L 30"D 33.25"H
Also available with standard arm (NPLCHR). NPLLOP Loveseat, Powered (black vinyl) 62"L 30"D 33.25"H Also available with standard arms (NPLLOV). NPLSOP Sofa, Powered (black vinyl) 87"L 30"D 33.25"H Also available with standard arms (NPLSOF).