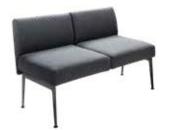

## Soft Seating

**MNCHLV Armless Loveseat** (gray fabric) 45"L 27"D 28.5"H

**MNCHCC Corner Chair** (gray fabric) 26"L 27"D 28.5"H

**MNCHCH Armless Chair** (gray fabric) 22.5"L 27"D 28.5"H

## Soft Seating Collections

TANCHR Chair (beige textured) 34"L 37"D 36"H TANLOV Loveseat (beige textured) 57.5"L 37"D 37"H TANSOF Sofa (beige textured) 78"L 37"D 36"H

Powered Products

MNCHCH Armless Chair (gray fabric) 22.5"L 27"D 28.5"H MNCHCC Corner Chair (gray fabric) 26"L 27"D 28.5"H MNCHLA Loveseat (gray fabric) 45"L 27"D 28.5"H