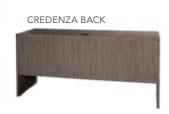

A) JD8 Executive Desk (gray acajou) 60"L 30"D 29"H
B) CR8 Credenza (gray acajou) 60"L 20"D 29"H
C) BC8 Bookcase (gray acajou) 36"L 12"D 72"H

B. CREDENZA FRONT

Tech Desk

A) TECH3B Desk, Powered, w/3 Drawer File Cabinet (black top, black metal) 60"L30"D30"H