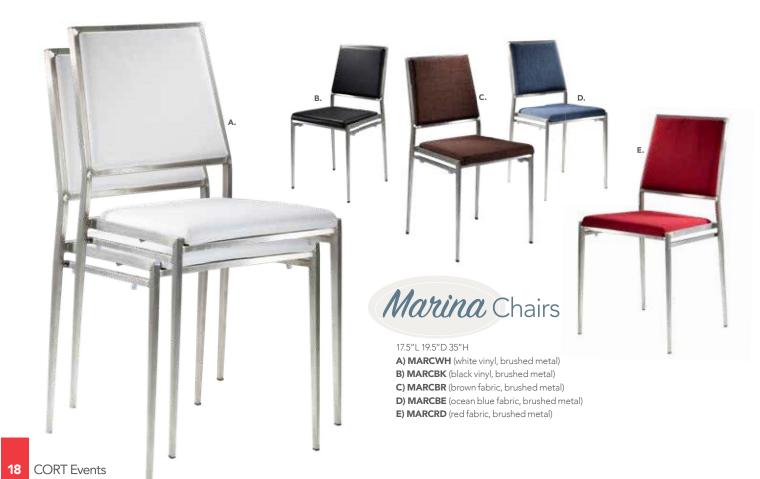

5"D 28"H
BLVWHT Loveseat (white vinyl) 61"L 30.5"D 28"H
BSFWHT Sofa (white vinyl) 86"L 30"D 28"H









NPLCHP Chair, Powered (black vinyl) 36"L 30"D 33.25"H
Also available with standard arm (NPLCHR). NPLLOP Loveseat, Powered (black vinyl) 62"L 30"D 33.25"H Also available with standard arms (NPLLOV). NPLSOP Sofa, Powered (black vinyl) 87"L 30"D 33.25"H Also available with standard arms (NPLSOF).



## Accent Chairs



Swivel chairs in small spaces maximize functionality and allow you to engage with those all around!







C) OCB Key West Chair
(black fabric, wood) 31"L 31"D 31"H

D) BCW Madrid Chair
(white vinyl, chrome) 30"L 30"D 31"H

E) PROGB Pro Executive Guest Chair
(black vinyl, chrome) 24"L 22"D 36"H

## Palm Beach Sofa & Swanson Chairs 10'x10' Booth



## Group Seating













A) CS8 Berlin Chair (black, white, chrome) 18"L 22"D 32"H

B) CS4 Syntax Chair (black, chrome) 23"L 19"D 32.25"H

C) XCHR Christopher Chair (white vinyl, chrome) 17"L 19"D 35"H

D) SC3 Brewer Chair (onyx, black) 20"L 20"D 32"H

E) RSTDIN Rustique Chair w/arms (gunmetal) 20"L 18"D 31"H

F) ZENCHR Zenith Chair (white, chrome) 18.25"L 22"D 32"H

G) LMCHR Laguna Chair (maple, chrome) 18"L 19"D 34"H

H) SC10 Razor Armless Chair (white) 15.5"L 15.5"D 30.5"H

I) BLDCSB Blade Chair (sky blue) 20.5"L 19"D 30.5"H

**J) BLDCRD Blade Chair** (red) 20.5"L 19"D 30.5"H

**K) LUCHCL Lucent Chair** (frosted acrylic, chrome) 19.5"L 19.75"D 32.5"H

L) DUET Duet Stack Chair (black, chrome) 21"L 23"D 33"H

M) MALGRN Malba Chair (green, chrome) 20"L 20"D 32"H

N) MALGRY Malba Chair (gray, chrome) 20"L 20"D