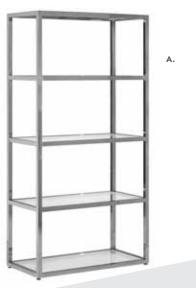

W (grommets) **VNTWNP** (solid)

Black Top VNTBNP (solid)



#### **Powered Cafe Tables** 72.25"L 26.25"D 30"H (silver frame)

A) VNTCBK (black top) B) VNTCWH (white top)

# **Communal Cafe Tables**

72.25"L 26.25"D 30"H (silver frame)

Maple Top C) VNTCMN (solid) **VNTCMW** (grommets)

White Top **D) VNTCWW** (grommets) VNTCWN (solid)

Black Top E) VNTCBN (solid)



# Office Accessories & Decor





**Mason Lamps** (brushed silver) A) LA15 Floor Lamp 18" RND 55"H B) LA14 Table Lamp

16" RND 26"H

# C) CUBL20 **Edge LED Cube Ottoman**

(white plastic) 20"L 20"D 20"H (AC power only)

# D) CUBTBL

**Edge LED Cube Table** (plexi top, white plastic) 20"L 20"D 20"H (AC power only)

# Go Biophilic

It's easy to be green.

Just add greenery to your booth environment for a warm and natural feel.





#### A) PSHCCS **Posh Shelving** (chrome, acrylic)

36"L 18"D 72"H

#### B) HDG7FT Boxwood Hedge, 7' 36.5"L 12"D 84"H

C) HDG4FT Boxwood Hedge, 4' 46"L9"D 47"H



**BLDBSB Blade Barstool** 20.5"L 20"D 40.5"H (sky blue)







# MAKING YOU LOOK GOOD, BY DESIGN.

Rest assured, you have an experienced partner to deliver a comfortable selling environment that impresses your clients and communicates your brand vision.

Style & Service Delivered

Nationwide Service | 24 hours a day, 7 days a week, 365 days a year

|                  | DELIVERY INFORMATION | DALLAS DISTRICT                                      |
|------------------|----------------------|------------------------------------------------------|
| Show Name:       |                      | SERVICE AREA: TX, OK, AR CORT Events