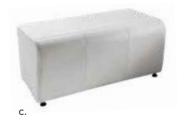

#### Benches

C) WHT12 Half (white vinyl) 39"L 22"D 18"H D) REGBEN Regis (brushed metal)

47"L 15.5"D 16"H

**Endless Curved** 60.5"L 37.5"D 15"H A) END01B (black vinyl, chrome) B) END01W

(white vinyl, chrome)

72"RND 18"H

Curves

22 CORT Events

**Beverly Bench Ottoman** 10'x20' Booth

Demo down.

Rectangular or circular ottomans are a great way to design small theaters for quick demonstrations.

**Bench Ottomans** 

60"L 20"D 18"H A) BVLYWH (white vinyl)