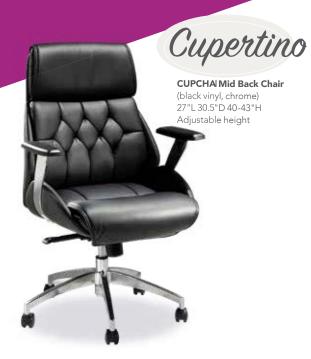

# Pro Mid Back

**Executive Chairs** 24"L 22"D 36.75-39.75"H

Adjustable height

C) PROMID (white vinyl, chrome) D) PROMDB (black vinyl, chrome)

Pro Guest

PROGB Executive Chair

Genesis

GENCHA Chair (black fabric, black) 27.5"L 27.5"D 40-43.5"H