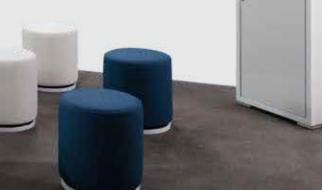

## Ottomans

#### Vibe Cubes

18"L 18"D 18"H

- A) VIB09 (white vinyl)

- D) VIB13 (purple vinyl)
  E) VIB12 (silver vinyl)

- H) VIB15 (taupe vinyl)
- I) VIB02 (blue vinyl)
- J) VIB08 (orange vinyl)

72"RND 18"H

Curves

22 CORT Events

**Beverly Bench Ottoman** 10'x20' Booth

Demo down.

Rectangular or circular ottomans are a great way to design small theaters for quick demonstrations.

**Bench Ottomans** 

60"L 20"D 18"H A) BVLYWH (white vinyl)