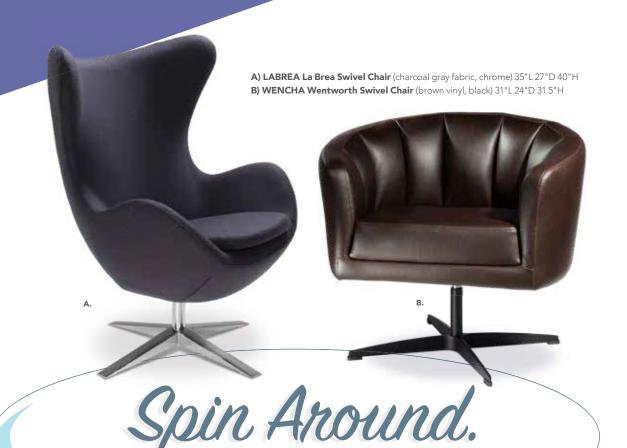

## Top 10 Booth Design Tips

Attract, Engage and Inspire.

Spin Around.

Swivel chairs in small spaces maximize functionality and allow you to engage with those all around!

**Get Connected.** 

Communal tables help facilitate networking opportunities and build connections.