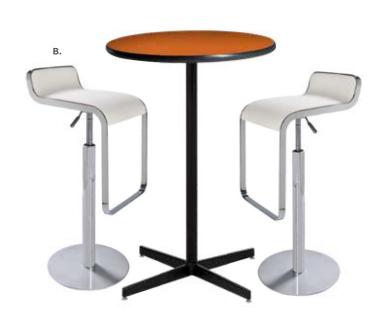

# Ventura

Powered & Communal Tables

Table Top Options BLACK WHITE MAPLE

Colors not available in all table options. Please check options listed.

#### **Powered Bar Tables** 72.25"L 26.25"D 42"H

A) VNTBLK (black top) VNTWHT (white top)

(silver frame)

(silver frame)

#### **Powered Cafe Tables** 72.25"L 26.25"D 30"H (silver frame)

A) VNTCBK (black top) B) VNTCWH (white top)