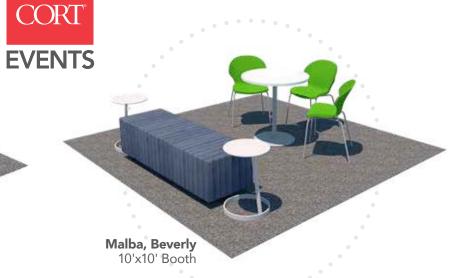

72"RND 18"H

Curves

22 CORT Events

**Beverly Bench Ottoman** 10'x20' Booth

Demo down.

Rectangular or circular ottomans are a great way to design small theaters for quick demonstrations.

**Bench Ottomans** 

60"L 20"D 18"H A) BVLYWH (white vinyl)

B) BVLYBK (black vinyl) C) BVLYGR (gray fabric) **D) BVLYRD** (red fabric) E) BVLYOB (ocean blue fabric)

F) BVLYLN (linen fabric) G) BVLYBN (brown fabric)