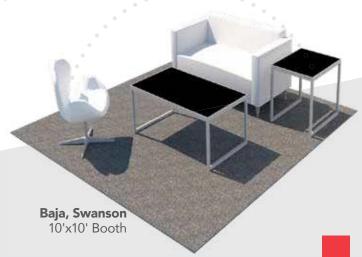

|  |  |  |
|                                    | Floor Lamp                                   | \$45.00  | \$80.00  | \$    |  |  |  |
|                                    | Table Light                                  | \$65.00  | \$90.00  | \$    |  |  |  |



| Total | + | Sales Tax<br>8.25% | II | <b>Grand Total</b> |
|-------|---|--------------------|----|--------------------|
| \$    | + | \$                 | П  | \$                 |

# TRADESH (2020) VV Furnishings

#### **FEATURING**

- Powered Collections
- Modular Seating
- Executive Seating
- Communal Tables
- Bars & Barstools

CORT EVENTS



## Inspired Designs for Maximum Engagement

Design an interactive booth that achieves your company vision and encourages attendees to connect, learn, and engage.























## Top 10 Booth Design Tips

Attract, Engage and Inspire.





Spin Around.

Swivel chairs in small spaces maximize functionality and allow you to engage with those all around!



**Get Connected.** 

Communal tables help facilitate networking opportunities and build connections.





**Creature Comforts.** 

Design a comfortable "living room" space with soft lounge seating to relax clients and encourage conversation.





Keep it Green.

Don't forget the greenery to warm up your booth environment by bringing nature indoors.



Square or circular ottomans are a great way to design small theaters for quick demonstrations.





Level the field! Low and casual seating makes clients more comfortable and open to learning.





Keep clients charged with powered seating and add a wireless charg