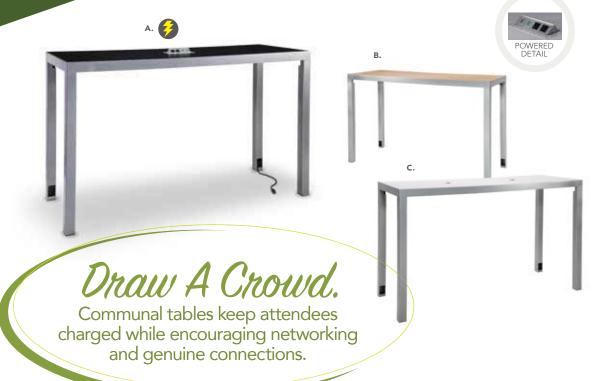

# Ventura

Powered & Communal Tables

Table Top Options BLACK WHITE MAPLE

Colors not available in all table options. Please check options listed.

#### **Powered Bar Tables** 72.25"L 26.25"D 42"H

A) VNTBLK (black top) VNTWHT (white top)

(silver frame)

(silver frame)

#### **Communal Bar Tables** 72.25"L 26.25"D 42"H

Maple Top B) VNTMNP (solid) **VNTBMW** (grommets)

White Top C) VNTBWW (grommets) **VNTWNP** (solid)

Black Top VNTBNP (solid)

#### **Powered Cafe Tables** 72.25"L 26.25"D 30"H (silver frame)

A) VNTCBK (black top) B) VNTCWH (white top)

# **Communal Cafe Tables**

72.25"L 26.25"D 30"H (silver frame)

Maple Top C) VNTCMN (solid) **VNTCMW** (grommets)

White Top **D) VNTCWW** (grommets) VNTCWN (solid)

Black Top E) VNTCBN (solid)