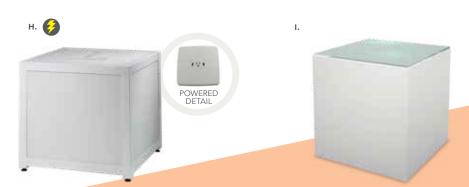

#### **Powered** Pedestals

**Powered Locking Pedestals** A) PDL36W (white) 24"L 24"D 36"H B) PDL42W (white) 24"L 24"D 42"H C) PDL36B (black) 24"L 24"D 36"H D) PDL42B (black) 24"L 24"D 42"H

A) TECH3B Tech Desk, Powered w/3 drawer File Cabinet

(black metal, laminate) 60"L30"D30"H

B) TECH Tech Desk, Powered (black metal, laminate) 60"L30"D30"H

## Wireless Charging Table

H) CUBPOW Wireless Charging Table, Powered (white, AC plug-in) 20"L 20"D 18"H

I) CUBTBL LED Cube Table

(plexi top, white plastic) 20"L 20"D 20"H (AC power only)

28 CORT Events CORT Events 29 Bar & Cafe
Tables

# C) CUBL20 **Edge LED Cube Ottoman**

(white plastic) 20"L 20"D 20"H (AC power only)

# D) CUBTBL

**Edge LED Cube Table** (plexi top, white plastic) 20"L 20"D 20"H (AC power only)