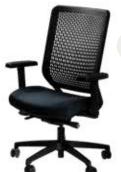

# Pro Mid Back

**Executive Chairs** 24"L 22"D 36.75-39.75"H

Adjustable height

C) PROMID (white vinyl, chrome) D) PROMDB (black vinyl, chrome)

Pro Guest

PROGB Executive Chair

Genesis

GENCHA Chair (black fabric, black) 27.5"L 27.5"D 40-43.5"H