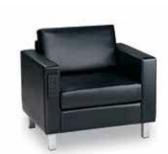

### Naples Collection

NPLCHP Naples Chair, Powered (black vinyl) 36"L 30"D 33.25"H NPLLOP Naples Loveseat, Powered (black vinyl) 62"L 30"D 33.25"H NPLSOP Naples Sofa, Powered (black vinyl) 87"L 30"D 33.25"H