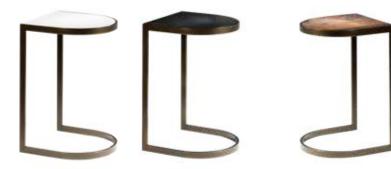

## Accent Table Collections

Stylize furnishings to create shareable moments worthy of Instagram.

A) MESETW End Table 20.5"RND 21.25"H (wood top, bronze) B) MESCTW Cocktail Table 32.25"RND 17.25"H (wood top, bronze)

C) MESETG End Table 24"RND 21.25"H (glass top, bronze) D) MESCTG Cocktail Table 36"RND 17.25"H (glass top, bronze)

E) MESETB End Table 20.5"RND 21.25"H (black top, bronze) F) MESCTB Cocktail Table 32.25"RND 17.25"H (black top, bronze)