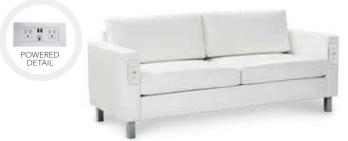

Powered tables or seating encourages clients to linger in the booth and

Roma Collection

SFAPWR Roma Sofa, Powered (white vinyl) 78"L 31"D 33"H **CHRPWR Roma Chair, Powered** (white vinyl) 37"L 31"D 33"H