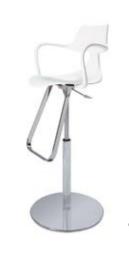

## Barstool Collection

Spin 360° Use barstools

to maximize client engagement with those all around you.

15"RND 23-33.5"H **A) ROLLWH** (white vinyl, chrome) B) ROLLRD (red vinyl, chrome)