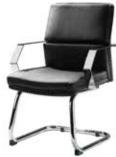

# Pro Mid Back

**Executive Chairs** 24"L 22"D 36.75-39.75"H

Adjustable height

C) PROMID (white vinyl, chrome) D) PROMDB (black vinyl, chrome)

Pro Guest

PROGB Executive Chair

Genesis

GENCHA Chair (black fabric, black) 27.5"L 27.5"D 40-43.5"H