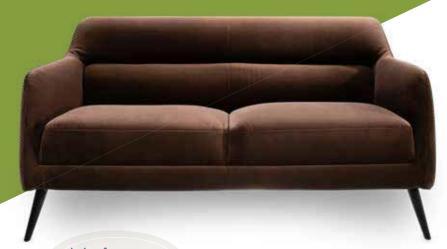

## Soft Seating Collections

Valencia VALSOF Sofa (coffee brown velvet) 63"L 30.5"D 31"H VALCHA Chair (spice orange velvet) 28"L 30.5"D 31"H

FAIRSW Sofa (white vinyl, brushed metal) 62"L 26"D 30"H FAIRCW Chair (white vinyl, brushed metal) 27"L 26"D 30"H