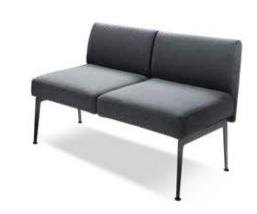

## Soft Seating Collections

TANCHR Chair (beige textured) 34"L 37"D 36"H TANLOV Loveseat (beige textured) 57.5"L 37"D 37"H TANSOF Sofa (beige textured) 78"L 37"D 36"H

Powered Products

MNCHCH Armless Chair (gray fabric) 22.5"L 27"D 28.5"H MNCHCC Corner Chair (gray fabric) 26"L 27"D 28.5"H MNCHLA Loveseat (gray fabric) 45"L 27"D 28.5"H