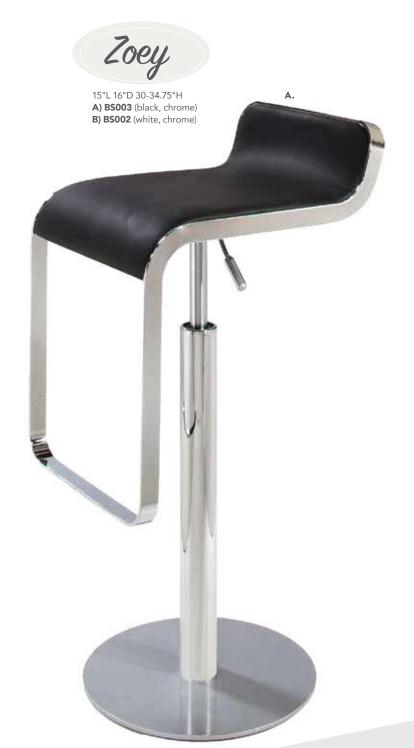

## **Barstool** Collection

21"L 22"D 41"H A) BSS Barstool (black, chrome) B) BST Barstool (white, chrome)

**ZENBAR Barstool** (white, chrome) 19"L 20"D 44"H

A) BSC Oslo Barstool (white, chrome) 17"L 20"D 45"H B) XBAR Christopher Barstool (white vinyl, chrome) 19"L 15"D 41"H C) BS001 Shark Barstool (white, chrome) 22"L 19"D 34-44"H D) BSR Syntax Barstool (black, chrome) 23"L 19"D 43.25"H