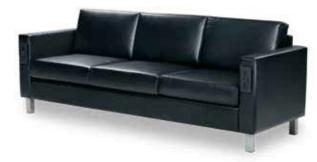

### Naples Collection

NPLCHP Naples Chair, Powered (black vinyl) 36"L 30"D 33.25"H NPLLOP Naples Loveseat, Powered (black vinyl) 62"L 30"D 33.25"H NPLSOP Naples Sofa, Powered (black vinyl) 87"L 30"D 33.25"H

BCHWHT Chair (white vinyl) 36"L 30.5"D 28"H
BLVWHT Loveseat (white vinyl) 61"L 30.5"D 28"H
BSFWHT Sofa (white vinyl) 86"L 30"D 28"H

NPLCHP Chair, Powered (black vinyl) 36"L 30"D 33.25"H
Also available with standard arm (NPLCHR). NPLLOP Loveseat, Powered (black vinyl) 62"L 30"D 33.25"H Also available with standard arms (NPLLOV). NPLSOP Sofa, Powered (black vinyl) 87"L 30"D 33.25"H Also available with standard arms (NPLSOF).