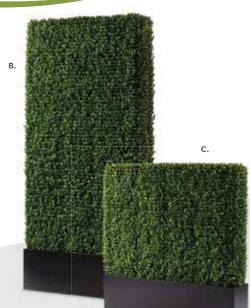

#### B) HDG7FT Boxwood Hedge, 7' 36.5"L 12"D 84"H

C) HDG4FT Boxwood Hedge, 4' 46"L9"D 47"H

**BLDBSB Blade Barstool** 20.5"L 20"D 40.5"H (sky blue)