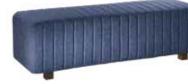

#### Benches

C) WHT12 Half (white vinyl) 39"L 22"D 18"H D) REGBEN Regis (brushed metal)

47"L 15.5"D 16"H

**Endless Curved** 60.5"L 37.5"D 15"H A) END01B (black vinyl, chrome) B) END01W

(white vinyl, chrome)

72"RND 18"H

Curves

22 CORT Events

**Beverly Bench Ottoman** 10'x20' Booth

Demo down.

Rectangular or circular ottomans are a great way to design small theaters for quick demonstrations.

**Bench Ottomans** 

60"L 20"D 18"H A) BVLYWH (white vinyl)

B) BVLYBK (black vinyl) C) BVLYGR (gray fabric) **D) BVLYRD** (red fabric) E) BVLYOB (ocean blue fabric)

F) BVLYLN (linen fabric) G) BVLYBN (brown fabric)