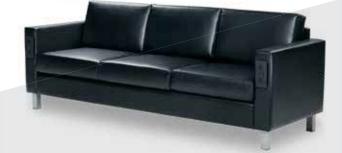

### Naples Collection

NPLCHP Naples Chair, Powered (black vinyl) 36"L 30"D 33.25"H NPLLOP Naples Loveseat, Powered (black vinyl) 62"L 30"D 33.25"H NPLSOP Naples Sofa, Powered (black vinyl) 87"L 30"D 33.25"H