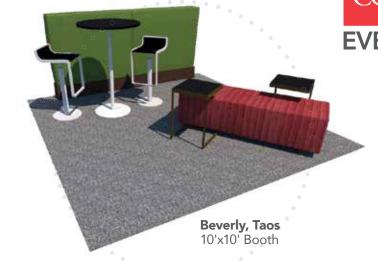

0  | \$    |  |  |  |
|                                    | Floor Lamp                                   | \$45.00  | \$80.00  | \$    |  |  |  |
|                                    | Table Light                                  | \$65.00  | \$90.00  | \$    |  |  |  |



| Total | + | Sales Tax<br>8.25% | II | <b>Grand Total</b> |
|-------|---|--------------------|----|--------------------|
| \$    | + | \$                 | П  | \$                 |

# TRADESH (2020) VV Furnishings

#### **FEATURING**

- Powered Collections
- Modular Seating
- Executive Seating
- Communal Tables
- Bars & Barstools

CORT EVENTS



## Inspired Designs for Maximum Engagement

Design an interactive booth that achieves your company vision and encourages attendees to connect, learn, and engage.























## Top 10 Booth Design Tips

Attract, Engage and Inspire.





Spin Around.

Swivel chairs in small spaces maximize functionality and allow you to engage with those all around!



**Get Connected.** 

Communal tables help facilitate networking opportunities and build connections.





**Creature Comforts.** 

Design a comfortable "living room" space with soft lounge seating to relax clients and encourage conversation.





Keep it Green.

Don't forget the greenery to warm up your booth environment by bringing nature indoors.



Square or circular ottomans are a great way to design small theaters for quick demonstrations.





Level the field! Low and casual seating makes clients more comfortable and open to learning.





Keep clients charged with powered seating and add a wirele