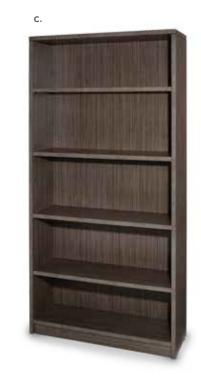

A) JD8 Executive Desk (gray acajou) 60"L 30"D 29"H
B) CR8 Credenza (gray acajou) 60"L 20"D 29"H
C) BC8 Bookcase (gray acajou) 36"L 12"D 72"H

B. CREDENZA FRONT

Tech Desk

A) TECH3B Desk, Powered, w/3 Drawer File Cabinet (black top, black metal) 60"L30"D30"H