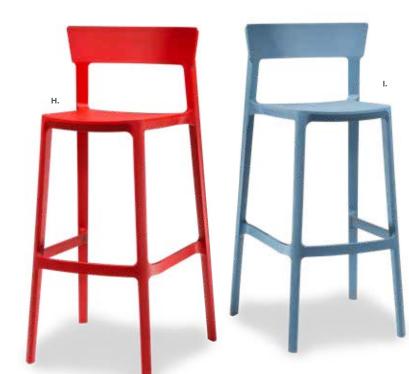

E) RSTSTL Rustique Barstool (gunmetal) 13"L 13"D 30"H F) LUBSCL Lucent Barstool (frosted acrylic, chrome) 22"L 22.5"D 45.5"H

G) LMBAR Laguna Barstool (maple, chrome) 18"L 20"D 47"H

20.5"L 20"D 40.5"H H) BLDBRD Barstool (red) I) BLDBSB Barstool (sky blue)

#### B) HDG7FT Boxwood Hedge, 7' 36.5"L 12"D 84"H

C) HDG4FT Boxwood Hedge, 4' 46"L9"D 47"H

**BLDBSB Blade Barstool** 20.5"L 20"D 40.5"H (sky blue)