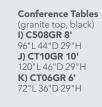

## Conference Tables

42" Round Conference Table 42" RND 29" H

A) CONF42 (white top, black)

B) CB1 (graphite nebula top, blac k)

C) CB8 (Madison/gray acajou top, black)

D) 42BKCT (black top, black)

(gray acajou top, chrome)

**E) MADC05 5' Table** 60"L 48"D 29"H F) MADC08 8' Table 96"L60"D 29"H

**G) MADC10 10' Table** 120"L 48"D 29"H

Incorporate conference tables to facilitate booth meetings and new connections.

Geo Rounded Square Tables 42"L 42"D 29"H A) CE1 (glass top, chrome)
B) CF1 (glass top, black)