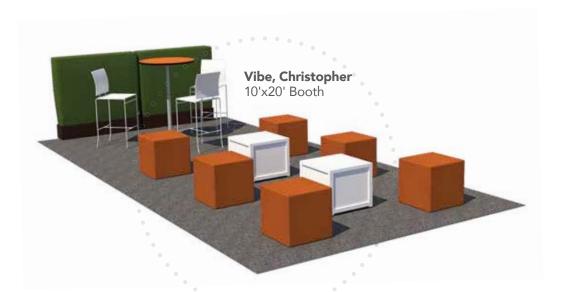

#### Vibe Cubes

18"L 18"D 18"H

- A) VIB09 (white vinyl)

- D) VIB13 (purple vinyl)
  E) VIB12 (silver vinyl)

- H) VIB15 (taupe vinyl)
- I) VIB02 (blue vinyl)
- J) VIB08 (orange vinyl)