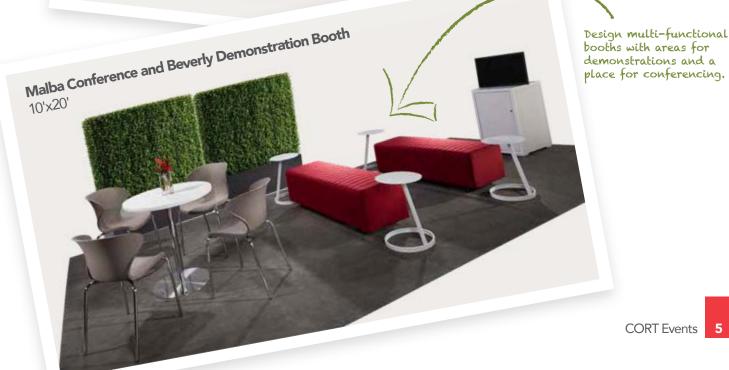

## Inspired Designs for Maximum Engagement

Design an interactive booth that achieves your company vision and encourages attendees to connect, learn, and engage.

## Banquettes

MODULAR SYMMM Create round banquettes or custom serpentine seating. The Power Banquette system has three AC and two USB plugs built into the center cone so your client will never be left powerless. Center power cone may also be rented as a free standing charging station (BNQTL7).