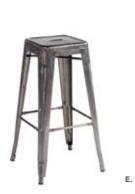

## Barstool Collection

Spin 360° Use barstools

to maximize client engagement with those all around you.

15"RND 23-33.5"H **A) ROLLWH** (white vinyl, chrome) B) ROLLRD (red vinyl, chrome)

## **Barstool** Collection

21"L 22"D 41"H A) BSS Barstool (black, chrome) B) BST Barstool (white, chrome)

**ZENBAR Barstool** (white, chrome) 19"L 20"D 44"H

A) BSC Oslo Barstool (white, chrome) 17"L 20"D 45"H B) XBAR Christopher Barstool (white vinyl, chrome) 19"L 15"D 41"H C) BS001 Shark Barstool (white, chrome) 22"L 19"D 34-44"H D) BSR Syntax Barstool (black, chrome) 23"L 19"D 43.25"H

E) RSTSTL Rustique Barstool (gunmetal) 13"L 13"D 30"H F) LUBSCL Lucent Barstool (frosted acrylic, chrome) 22"L 22.5"D 45.5"H

G) LMBAR Laguna Barstool (maple, chrome) 18"L 20"D 47"H

20.5"L 20"D 40.5"H H) BLDBRD Barstool (red) I) BLDBSB Barstool (sky blue)