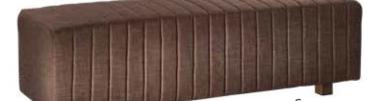

#### Benches

C) WHT12 Half (white vinyl) 39"L 22"D 18"H D) REGBEN Regis (brushed metal)

47"L 15.5"D 16"H

**Endless Curved** 60.5"L 37.5"D 15"H A) END01B (black vinyl, chrome) B) END01W

(white vinyl, chrome)

72"RND 18"H

Curves

22 CORT Events

**Beverly Bench Ottoman** 10'x20' Booth

Demo down.

Rectangular or circular ottomans are a great way to design small theaters for quick demonstrations.

**Bench Ottomans** 

60"L 20"D 18"H A) BVLYWH (white vinyl)

B) BVLYBK (black vinyl) C) BVLYGR (gray fabric) **D) BVLYRD** (red fabric) E) BVLYOB (ocean blue fabric)

F) BVLYLN (linen fabric) G) BVLYBN (brown fabric)