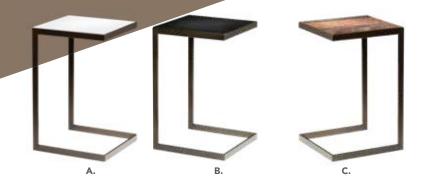

#### Side Tables

15.75"L 15.75"D 24"H

A) TAOBWH (white top, bronze)

B) TAOBBK (black top, bronze)

C) TAOBWD (wood top, bronze)

#### Side Tables

15.75"L 15.75"D 24"H

A) SEDBWH (white top, bronze) B) SEDBBK (black top, bronze)

C) SEDBWD (wood top, bronze)

48"L 26"D 18"H

A) C1W (white top, brushed steel) C1WP (powered)

B) C1Y (black top, brushed steel) C1YP (powered)