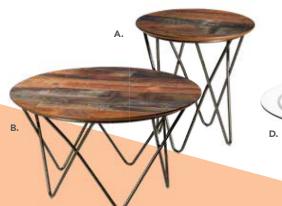

## Accent Table Collections

Stylize furnishings to create shareable moments worthy of Instagram.

A) MESETW End Table 20.5"RND 21.25"H (wood top, bronze) B) MESCTW Cocktail Table 32.25"RND 17.25"H (wood top, bronze)

C) MESETG End Table 24"RND 21.25"H (glass top, bronze) D) MESCTG Cocktail Table 36"RND 17.25"H (glass top, bronze)

E) MESETB End Table 20.5"RND 21.25"H (black top, bronze) F) MESCTB Cocktail Table 32.25"RND 17.25"H (black top, bronze)