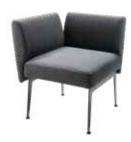

## Soft Seating

**MNCHLV Armless Loveseat** (gray fabric) 45"L 27"D 28.5"H

**MNCHCC Corner Chair** (gray fabric) 26"L 27"D 28.5"H

**MNCHCH Armless Chair** (gray fabric) 22.5"L 27"D 28.5"H

## Soft Seating Collections

TANCHR Chair (beige textured) 34"L 37"D 36"H TANLOV Loveseat (beige textured) 57.5"L 37"D 37"H TANSOF Sofa (beige textured) 78"L 37"D 36"H

Powered Products

MNCHCH Armless Chair (gray fabric) 22.5"L 27"D 28.5"H MNCHCC Corner Chair (gray fabric) 26"L 27"D 28.5"H MNCHLA Loveseat (gray fabric) 45"L 27"D 28.5"H