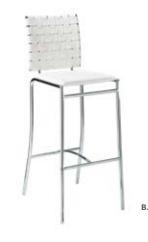

## Barstool Collection

Spin 360° Use barstools

to maximize client engagement with those all around you.

15"RND 23-33.5"H **A) ROLLWH** (white vinyl, chrome) B) ROLLRD (red vinyl, chrome)