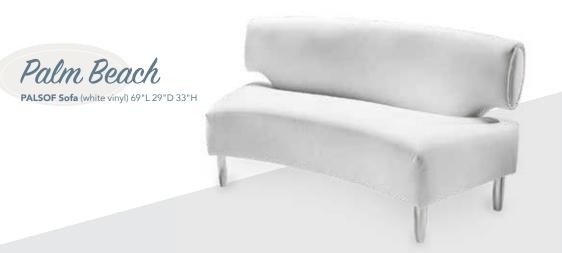

POW Wireless Charging Table, Powered (white, AC plug-in) 20"L 20"D 18"H

Sydney Powered Cocktail Tables (brushed steel) 48"L 26"D 18"H F) C1WP (white top) G) C1YP (black top)

#### **Powered** Pedestals





**Powered Locking Pedestals** A) PDL36W (white) 24"L 24"D 36"H B) PDL42W (white) 24"L 24"D 42"H C) PDL36B (black) 24"L 24"D 36"H D) PDL42B (black) 24"L 24"D 42"H





A) TECH3B Tech Desk, Powered w/3 drawer File Cabinet

(black metal, laminate) 60"L30"D30"H

B) TECH Tech Desk, Powered (black metal, laminate) 60"L30"D30"H

## Soft Seating Collections





Valencia VALSOF Sofa (coffee brown velvet) 63"L 30.5"D 31"H VALCHA Chair (spice orange velvet) 28"L 30.5"D 31"H





FAIRSW Sofa (white vinyl, brushed metal) 62"L 26"D 30"H FAIRCW Chair (white vinyl, brushed metal) 27"L 26"D 30"H







10 CORT Events CORT Events



## Soft Seating







**MNCHLV Armless Loveseat** (gray fabric) 45"L 27"D 28.5"H



**MNCHCC Corner Chair** (gray fabric) 26"L 27"D 28.5"H



**MNCHCH Armless Chair** (gray fabric) 22.5"L 27"D 28.5"H

## Create a comfortable "living room" space with a soft lounge seating to relax clients and facilitate conversation.





BCHWHT Chair (white vinyl) 36"L 30.5"D 28"H



**BLVWHT Loveseat** (white vinyl) 61"L 30.5"D 28"H



BSFWHT Sofa (white vinyl) 86"L 30"D 28"H

12 CORT Events

## Soft Seating Collections







TANCHR Chair (beige textured) 34"L 37"D 36"H TANLOV Loveseat (beige textured) 57.5"L 37"D 37"H TANSOF Sofa (beige textured) 78"L 37"D 36"H

















Powered Products

MNCHCH Armless Chair (gray fabric) 22.5"L 27"D 28.5"H MNCHCC Corner Chair (g