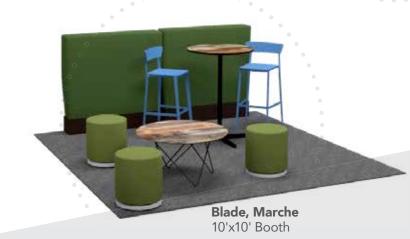

## Marche

**Swivel Ottomans** 

17"RND 18"H

A) MAR001 (white vinyl) B) MAR005 (red fabric)

C) MAR009 (pear yellow fabric) D) MAR007 (plum fabric) E) MAR010 (blue fabric)

F) MAR002 (gray fabric) G) MAR003 (linen fabric)

H) MAR004 (raspberry fabric) I) MAR008 (meadow green fabric) **J) MAR011** (orange fabric) K) MAR015 (black vinyl)

L) MAR012 (forest green vinyl) M) MAR013 (teal velvet)

N) MAR014 (distressed brown vinyl) O) MAR006 (rose quartz fabric)

I) BLDCSB Blade Chair (sky blue) 20.5"L 19"D 30.5"H

**J) BLDCRD Blade Chair** (red) 20.5"L 19"D 30.5"H

**K) LUCHCL Lucent Chair** (frosted acrylic, chrome) 19.5"L 19.75"D 32.5"H

L) DUET Duet Stack Chair (black, chrome) 21"L 23"D 33"H

#### B) HDG7FT Boxwood Hedge, 7' 36.5"L 12"D 84"H

C) HDG4FT Boxwood Hedge, 4' 46"L9"D 47"H

**BLDBSB Blade Barstool** 20.5"L 20"D 40.5"H (sky blue)