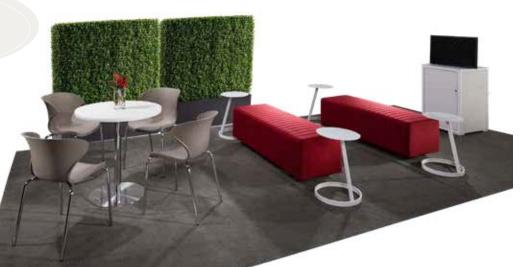

## Inspired Designs for Maximum Engagement

Design an interactive booth that achieves your company vision and encourages attendees to connect, learn, and engage.

## Top 10 Booth Design Tips

Attract, Engage and Inspire.

Spin Around.

Swivel chairs in small spaces maximize functionality and allow you to engage with those all around!

**Get Connected.** 

Communal tables help facilitate networking opportunities and build connections.

**Creature Comforts.** 

Design a comfortable "living room" space with soft lounge seating to relax clients and encourage conversation.

Keep it Green.

Don't forget the greenery to warm up your booth environment by bringing nature indoors.