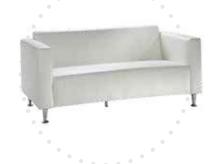

## Create a comfortable "living room" space with a soft lounge seating to relax clients and facilitate conversation.

BCHWHT Chair (white vinyl) 36"L 30.5"D 28"H

**BLVWHT Loveseat** (white vinyl) 61"L 30.5"D 28"H

BSFWHT Sofa (white vinyl) 86"L 30"D 28"H

12 CORT Events