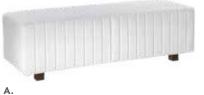

#### Benches

C) WHT12 Half (white vinyl) 39"L 22"D 18"H D) REGBEN Regis (brushed metal)

47"L 15.5"D 16"H

**Endless Curved** 60.5"L 37.5"D 15"H A) END01B (black vinyl, chrome) B) END01W

(white vinyl, chrome)

72"RND 18"H

Curves

22 CORT Events

**Beverly Bench Ottoman** 10'x20' Booth

Demo down.

Rectangular or circular ottomans are a great way to design small theaters for quick demonstrations.

**Bench Ottomans** 

60"L 20"D 18"H A) BVLYWH (white vinyl)

B) BVLYBK (black vinyl) C) BVLYGR (gray fabric) **D) BVLYRD** (red fabric) E) BVLYOB (ocean blue fabric)

F) BVLYLN (linen fabric) G) BVLYBN (brown fabric)