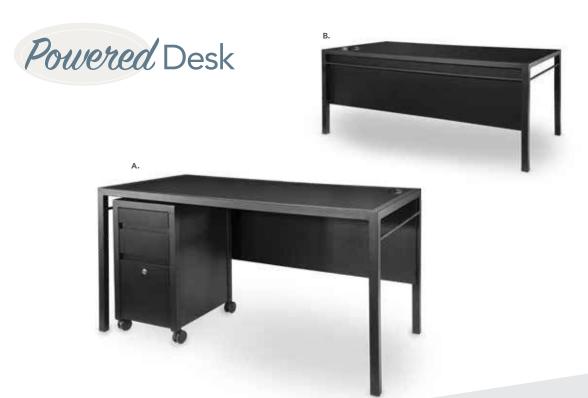

#### **Powered** Pedestals

**Powered Locking Pedestals** A) PDL36W (white) 24"L 24"D 36"H B) PDL42W (white) 24"L 24"D 42"H C) PDL36B (black) 24"L 24"D 36"H D) PDL42B (black) 24"L 24"D 42"H

A) TECH3B Tech Desk, Powered w/3 drawer File Cabinet

(black metal, laminate) 60"L30"D30"H

B) TECH Tech Desk, Powered (black metal, laminate) 60"L30"D30"H