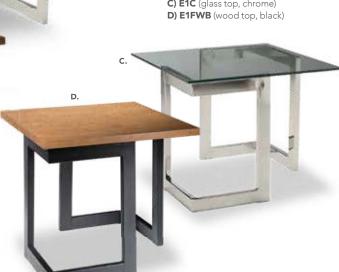

#### **Cocktail Table**

A) ALC100 (glass top, chrome) B) ALC200 (wood top, chrome)

**End Table** 

20"L 20"D 20"H

C) ALE100 (glass top, chrome)

D) ALE200 (wood top, chrome)

50"L 22"D 16"H / 47"L 24"D 17"H A) C1C (glass top, chrome) B) C1FWB (wood top, black)

#### **End Table**

26"L 26"D 20"H / 20"L 20"D 21"H C) E1C (glass top, chrome)

#### **End Tables**

27"L 23"D 22"H

**E) E1W** (white top, brushed steel)

F) E1Y (black top, brushed steel) **G) SYDBEE** (blue top, brushed steel)

H) SYDWDE (wood top, brushed steel)