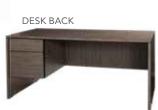

A) JD8 Executive Desk (gray acajou) 60"L 30"D 29"H
B) CR8 Credenza (gray acajou) 60"L 20"D 29"H
C) BC8 Bookcase (gray acajou) 36"L 12"D 72"H

B. CREDENZA FRONT

Tech Desk

A) TECH3B Desk, Powered, w/3 Drawer File Cabinet (black top, black metal) 60"L30"D30"H