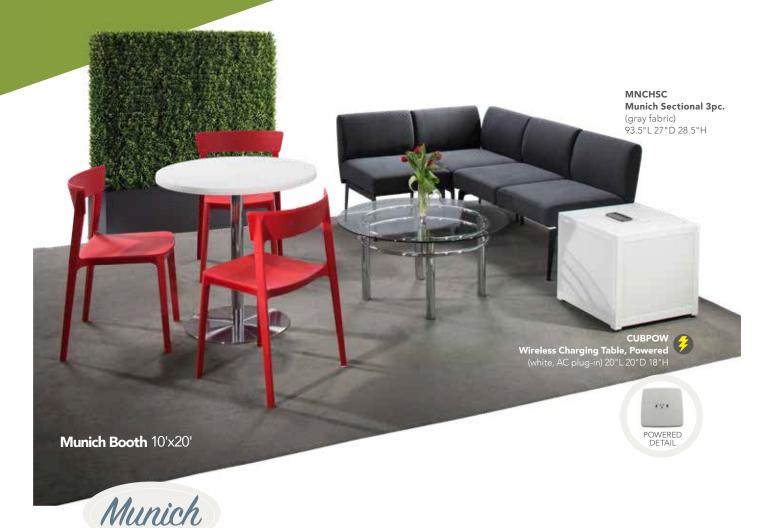

## Soft Seating

**MNCHLV Armless Loveseat** (gray fabric) 45"L 27"D 28.5"H

**MNCHCC Corner Chair** (gray fabric) 26"L 27"D 28.5"H

**MNCHCH Armless Chair** (gray fabric) 22.5"L 27"D 28.5"H

## Soft Seating Collections

TANCHR Chair (beige textured) 34"L 37"D 36"H TANLOV Loveseat (beige textured) 57.5"L 37"D 37"H TANSOF Sofa (beige textured) 78"L 37"D 36"H

Powered Products

MNCHCH Armless Chair (gray fabric) 22.5"L 27"D 28.5"H MNCHCC Corner Chair (gray fabric) 26"L 27"D 28.5"H MNCHLA Loveseat (gray fabric) 45"L 27"D 28.5"H