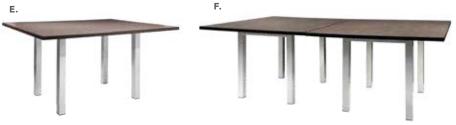

## Conference Tables

42" Round Conference Table 42" RND 29" H

A) CONF42 (white top, black)

B) CB1 (graphite nebula top, blac k)

C) CB8 (Madison/gray acajou top, black)

D) 42BKCT (black top, black)

(gray acajou top, chrome)

**E) MADC05 5' Table** 60"L 48"D 29"H F) MADC08 8' Table 96"L60"D 29"H

**G) MADC10 10' Table** 120"L 48"D 29"H

Incorporate conference tables to facilitate booth meetings and new connections.

Geo Rounded Square Tables 42"L 42"D 29"H A) CE1 (glass top, chrome)
B) CF1 (glass top, black)

**Geo Rectangular Tables** 60"L 36"D 29"H

C) CF2 (glass top, black) D) CE2 (glass top, chrome)