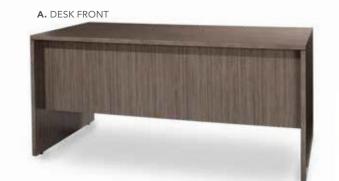

A) JD8 Executive Desk (gray acajou) 60"L 30"D 29"H
B) CR8 Credenza (gray acajou) 60"L 20"D 29"H
C) BC8 Bookcase (gray acajou) 36"L 12"D 72"H

B. CREDENZA FRONT

Tech Desk

A) TECH3B Desk, Powered, w/3 Drawer File Cabinet (black top, black metal) 60"L30"D30"H