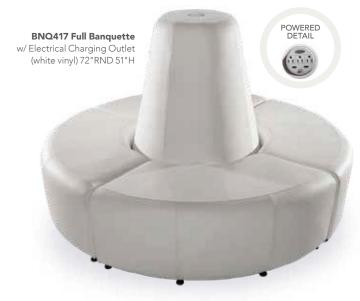

## Banquettes

MODULAR SYMMM Create round banquettes or custom serpentine seating. The Power Banquette system has three AC and two USB plugs built into the center cone so your client will never be left powerless. Center power cone may also be rented as a free standing charging station (BNQTL7).