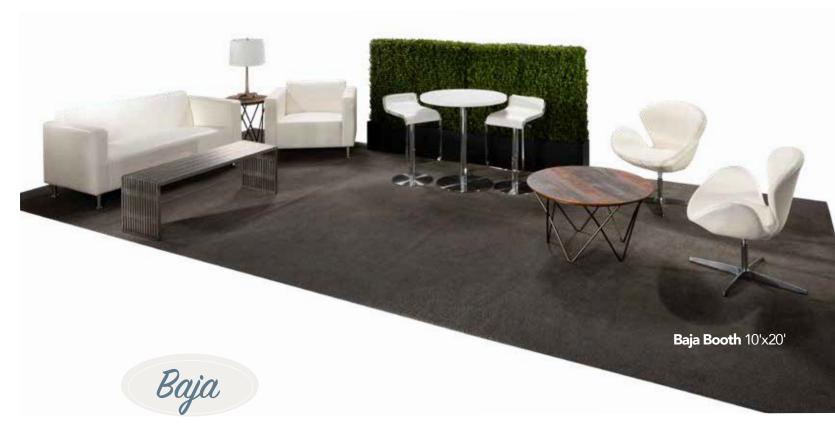

k) 24"L 24"D 42"H





A) TECH3B Tech Desk, Powered w/3 drawer File Cabinet

(black metal, laminate) 60"L30"D30"H

B) TECH Tech Desk, Powered (black metal, laminate) 60"L30"D30"H

## Soft Seating Collections





Valencia VALSOF Sofa (coffee brown velvet) 63"L 30.5"D 31"H VALCHA Chair (spice orange velvet) 28"L 30.5"D 31"H





FAIRSW Sofa (white vinyl, brushed metal) 62"L 26"D 30"H FAIRCW Chair (white vinyl, brushed metal) 27"L 26"D 30"H







10 CORT Events CORT Events



## Soft Seating







**MNCHLV Armless Loveseat** (gray fabric) 45"L 27"D 28.5"H



**MNCHCC Corner Chair** (gray fabric) 26"L 27"D 28.5"H



**MNCHCH Armless Chair** (gray fabric) 22.5"L 27"D 28.5"H

## Create a comfortable "living room" space with a soft lounge seating to relax clients and facilitate conversation.





BCHWHT Chair (white vinyl) 36"L 30.5"D 28"H



**BLVWHT Loveseat** (white vinyl) 61"L 30.5"D 28"H



BSFWHT Sofa (white vinyl) 86"L 30"D 28"H

12 CORT Events

## Soft Seating Collections







TANCHR Chair (beige textured) 34"L 37"D 36"H TANLOV Loveseat (beige textured) 57.5"L 37"D 37"H TANSOF Sofa (beige textured) 78"L 37"D 36"H

















Powered Products

MNCHCH Armless Chair (gray fabric) 22.5"L 27"D 28.5"H MNCHCC Corner Chair (gray fabric) 26"L 27"D 28.5"H MNCHLA Loveseat (gray fabric) 45"L 27"D 28.5"H







BCHWHT Chair (white vinyl) 36"L 30.5"D 28"H
BLVWHT Loveseat (white vinyl) 61"L 30.5"D 28"H
BSFWHT Sofa (white vinyl) 86"L 30"D 28"H









NPLCHP Chair, Powered (black vinyl) 36"L 30"D 33.25"H
Also available with standard arm (NPLCHR). NPLLOP Loveseat, Powered (black