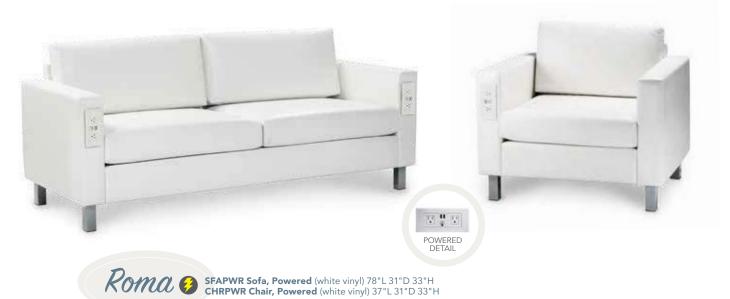

Powered tables or seating encourages clients to linger in the booth and

Roma Collection

SFAPWR Roma Sofa, Powered (white vinyl) 78"L 31"D 33"H **CHRPWR Roma Chair, Powered** (white vinyl) 37"L 31"D 33"H