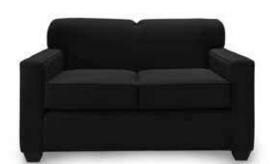

### Naples Collection

NPLCHP Naples Chair, Powered (black vinyl) 36"L 30"D 33.25"H NPLLOP Naples Loveseat, Powered (black vinyl) 62"L 30"D 33.25"H NPLSOP Naples Sofa, Powered (black vinyl) 87"L 30"D 33.25"H

BCHWHT Chair (white vinyl) 36"L 30.5"D 28"H
BLVWHT Loveseat (white vinyl) 61"L 30.5"D 28"H
BSFWHT Sofa (white vinyl) 86"L 30"D 28"H

NPLCHP Chair, Powered (black vinyl) 36"L 30"D 33.25"H
Also available with standard arm (NPLCHR). NPLLOP Loveseat, Powered (black vinyl) 62"L 30"D 33.25"H Also available with standard arms (NPLLOV). NPLSOP Sofa, Powered (black vinyl) 87"L 30"D 33.25"H Also available with standard arms (NPLSOF).