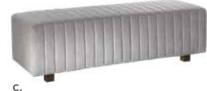

#### Benches

C) WHT12 Half (white vinyl) 39"L 22"D 18"H D) REGBEN Regis (brushed metal)

47"L 15.5"D 16"H

**Endless Curved** 60.5"L 37.5"D 15"H A) END01B (black vinyl, chrome) B) END01W

(white vinyl, chrome)

72"RND 18"H

Curves

22 CORT Events

**Beverly Bench Ottoman** 10'x20' Booth

Demo down.

Rectangular or circular ottomans are a great way to design small theaters for quick demonstrations.

**Bench Ottomans** 

60"L 20"D 18"H A) BVLYWH (white vinyl)