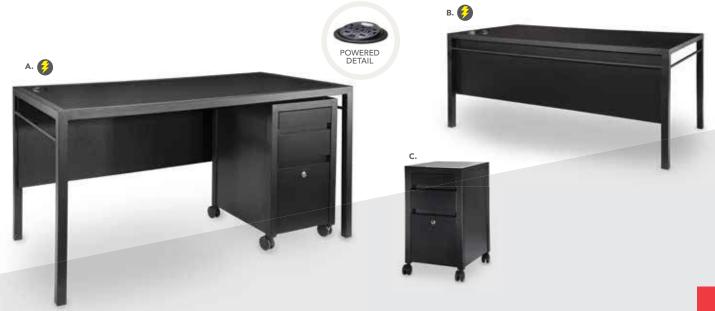

A) JD8 Executive Desk (gray acajou) 60"L 30"D 29"H
B) CR8 Credenza (gray acajou) 60"L 20"D 29"H
C) BC8 Bookcase (gray acajou) 36"L 12"D 72"H

B. CREDENZA FRONT

Tech Desk

A) TECH3B Desk, Powered, w/3 Drawer File Cabinet (black top, black metal) 60"L30"D30"H

B) TECH Desk, Powered (black top, black metal) 60"L30"D30"H

C) TECH3 3 Drawer File Cabinet on Castors (black top, black metal) 16"L20"D28"H