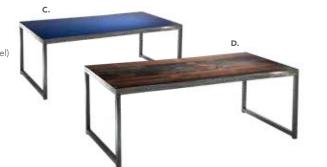

## Conference Tables

42" Round Conference Table 42" RND 29" H

A) CONF42 (white top, black)

B) CB1 (graphite nebula top, blac k)

C) CB8 (Madison/gray acajou top, black)

D) 42BKCT (black top, black)

(gray acajou top, chrome)

**E) MADC05 5' Table** 60"L 48"D 29"H F) MADC08 8' Table 96"L60"D 29"H

**G) MADC10 10' Table** 120"L 48"D 29"H

Incorporate conference tables to facilitate booth meetings and new connections.

Geo Rounded Square Tables 42"L 42"D 29"H A) CE1 (glass top, chrome)
B) CF1 (glass top, black)

**Geo Rectangular Tables** 60"L 36"D 29"H

C) CF2 (glass top, black) D) CE2 (glass top, chrome)