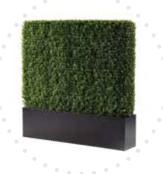

#### B) HDG7FT Boxwood Hedge, 7' 36.5"L 12"D 84"H

C) HDG4FT Boxwood Hedge, 4' 46"L9"D 47"H

**BLDBSB Blade Barstool** 20.5"L 20"D 40.5"H (sky blue)