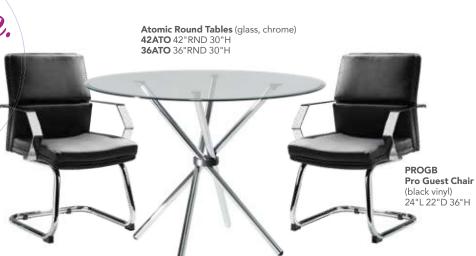

(white, chrome) 22"L 19"D 34-44"H D) BSR Syntax Barstool (black, chrome) 23"L 19"D 43.25"H

E) RSTSTL Rustique Barstool (gunmetal) 13"L 13"D 30"H F) LUBSCL Lucent Barstool (frosted acrylic, chrome) 22"L 22.5"D 45.5"H

G) LMBAR Laguna Barstool (maple, chrome) 18"L 20"D 47"H











20.5"L 20"D 40.5"H H) BLDBRD Barstool (red) I) BLDBSB Barstool (sky blue)







## Conference Tables

42" Round Conference Table 42" RND 29" H

A) CONF42 (white top, black)

B) CB1 (graphite nebula top, blac k)

C) CB8 (Madison/gray acajou top, black)

D) 42BKCT (black top, black)





(gray acajou top, chrome)

**E) MADC05 5' Table** 60"L 48"D 29"H F) MADC08 8' Table 96"L60"D 29"H

**G) MADC10 10' Table** 120"L 48"D 29"H







Incorporate conference tables to facilitate booth meetings and new connections.











Geo Rounded Square Tables 42"L 42"D 29"H A) CE1 (glass top, chrome)
B) CF1 (glass top, black)

**Geo Rectangular Tables** 60"L 36"D 29"H

C) CF2 (glass top, black) D) CE2 (glass top, chrome)





# Executive Seating & Desks





# Pro High



# Pro Mid Back

**Executive Chairs** 24"L 22"D 36.75-39.75"H

Adjustable height

C) PROMID (white vinyl, chrome) D) PROMDB (black vinyl, chrome)







Pro Guest

PROGB Executive Chair

Genesis

GENCHA Chair (black fabric, black) 27.5"L 27.5"D 40-43.5"H







A) JD8 Executive Desk (gray acajou) 60"L 30"D 29"H
B) CR8 Credenza (gray acajou) 60"L 20"D 29"H
C) BC8 Bookcase (gray acajou) 36"L 12"D 72"H









B. CREDENZA FRONT





Tech Desk

A) TECH3B Desk, Powered, w/3 Drawer File Cabinet (black top, black metal) 60"L30"D30"H

B) TECH Desk,