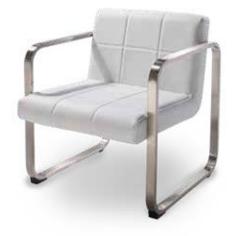

## Accent Chairs

Swivel chairs in small spaces maximize functionality and allow you to engage with those all around!

C) OCB Key West Chair
(black fabric, wood) 31"L 31"D 31"H

D) BCW Madrid Chair
(white vinyl, chrome) 30"L 30"D 31"H

E) PROGB Pro Executive Guest Chair
(black vinyl, chrome) 24"L 22"D 36"H