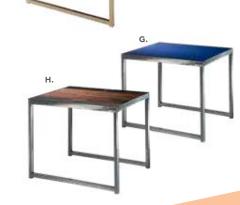

## Accent Table Collections

Stylize furnishings to create shareable moments worthy of Instagram.

A) MESETW End Table 20.5"RND 21.25"H (wood top, bronze) B) MESCTW Cocktail Table 32.25"RND 17.25"H (wood top, bronze)

C) MESETG End Table 24"RND 21.25"H (glass top, bronze) D) MESCTG Cocktail Table 36"RND 17.25"H (glass top, bronze)

E) MESETB End Table 20.5"RND 21.25"H (black top, bronze) F) MESCTB Cocktail Table 32.25"RND 17.25"H (black top, bronze)