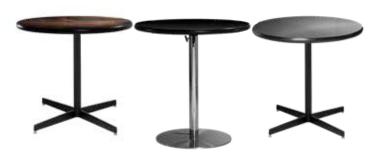

with bar and cafe sets that create inviting conference and meeting areas for your guests.

your exhibit

**Bar Tables** Standard Black Base 30" RND 42"H

VTJ (graphite nebula top)

VTK (maple top)

VTB (red top)

30WH42 (white top) VTA (Madison/gray acajou top)

**30BEBB** (blue top)

30WDBB (wood top)

30BKSB (black top)

**30AGBB** (brushed gunmetal top) 30OSBB (orange top)

**30YBBB** (brushed yellow top)

30GSBB (green top)

36" RND 42"H

VTW (white top) VTN (graphite nebula top)

VTP (maple top)

36BKSB (black top)

#### **Bar Tables**

Hydraulic Chrome Base 30" RND 45"H

**30GRHB** (graphite nebula top)

**30MTHB** (maple top) 30BRHB (red top)

30WHHB (white top)

**30MAHB** (Madison/gray acajou top)

**30BEHB** (blue top)

30WDHB (wood top) 30BKHB (black top)

30AGHB (brushed gunmetal top)

**30OSHB** (orange top)

30YSHB (brushed yellow top)

30GSHB (green top)

36" RND 45"H

36WTHB (white)

**36GRHB** (graphite nebula)

36MTHB (maple top)

**36BKHB** (black top)

1. Choose Your Base: Black or Crome...

### 2. Then pick a color that suits your design.