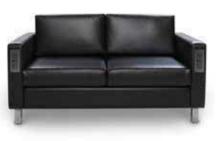

### Naples Collection

NPLCHP Naples Chair, Powered (black vinyl) 36"L 30"D 33.25"H NPLLOP Naples Loveseat, Powered (black vinyl) 62"L 30"D 33.25"H NPLSOP Naples Sofa, Powered (black vinyl) 87"L 30"D 33.25"H

BCHWHT Chair (white vinyl) 36"L 30.5"D 28"H
BLVWHT Loveseat (white vinyl) 61"L 30.5"D 28"H
BSFWHT Sofa (white vinyl) 86"L 30"D 28"H

NPLCHP Chair, Powered (black vinyl) 36"L 30"D 33.25"H
Also available with standard arm (NPLCHR). NPLLOP Loveseat, Powered (black vinyl) 62"L 30"D 33.25"H Also available with standard arms (NPLLOV). NPLSOP Sofa, Powered (black vinyl) 87"L 30"D 33.25"H Also available with standard arms (NPLSOF).