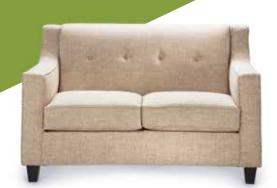

## Soft Seating

**MNCHLV Armless Loveseat** (gray fabric) 45"L 27"D 28.5"H

**MNCHCC Corner Chair** (gray fabric) 26"L 27"D 28.5"H

**MNCHCH Armless Chair** (gray fabric) 22.5"L 27"D 28.5"H

## Create a comfortable "living room" space with a soft lounge seating to relax clients and facilitate conversation.

BCHWHT Chair (white vinyl) 36"L 30.5"D 28"H

**BLVWHT Loveseat** (white vinyl) 61"L 30.5"D 28"H