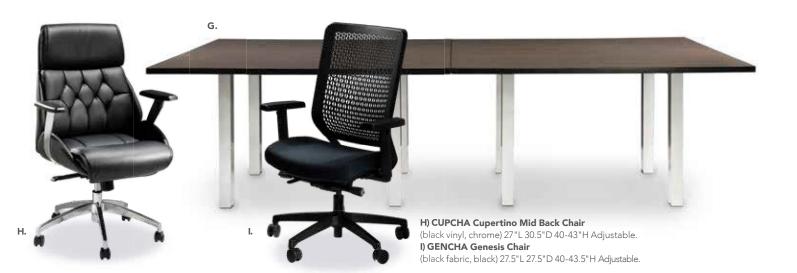

# Pro High

# Pro Mid Back

**Executive Chairs** 24"L 22"D 36.75-39.75"H

Adjustable height

C) PROMID (white vinyl, chrome) D) PROMDB (black vinyl, chrome)

Pro Guest

PROGB Executive Chair

Genesis

GENCHA Chair (black fabric, black) 27.5"L 27.5"D 40-43.5"H