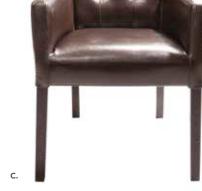

## Group Seating

A) CS8 Berlin Chair (black, white, chrome) 18"L 22"D 32"H

B) CS4 Syntax Chair (black, chrome) 23"L 19"D 32.25"H

C) XCHR Christopher Chair (white vinyl, chrome) 17"L 19"D 35"H

D) SC3 Brewer Chair (onyx, black) 20"L 20"D 32"H