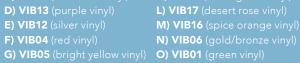

#### Vibe Cubes

18"L 18"D 18"H

- A) VIB09 (white vinyl)

- D) VIB13 (purple vinyl)
  E) VIB12 (silver vinyl)

- H) VIB15 (taupe vinyl)
- I) VIB02 (blue vinyl)
- J) VIB08 (orange vinyl)