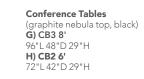

## Conference Tables

42" Round Conference Table 42" RND 29" H

A) CONF42 (white top, black)

B) CB1 (graphite nebula top, blac k)

C) CB8 (Madison/gray acajou top, black)

D) 42BKCT (black top, black)

(gray acajou top, chrome)

**E) MADC05 5' Table** 60"L 48"D 29"H F) MADC08 8' Table 96"L60"D 29"H

**G) MADC10 10' Table** 120"L 48"D 29"H

Incorporate conference tables to facilitate booth meetings and new connections.

Geo Rounded Square Tables 42"L 42"D 29"H A) CE1 (glass top, chrome)
B) CF1 (glass top, black)