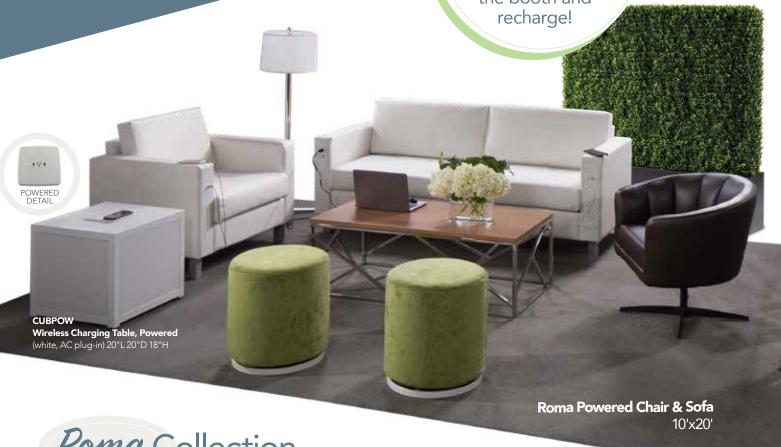

Powered tables or seating encourages clients to linger in the booth and

Roma Collection

SFAPWR Roma Sofa, Powered (white vinyl) 78"L 31"D 33"H **CHRPWR Roma Chair, Powered** (white vinyl) 37"L 31"D 33"H

E) CUBPOW Wireless Charging Table, Powered (white, AC plug-in) 20"L 20"D 18"H

Sydney Powered Cocktail Tables (brushed steel) 48"L 26"D 18"H F) C1WP (white top) G) C1YP (black top)