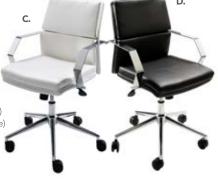

# Pro Mid Back

**Executive Chairs** 24"L 22"D 36.75-39.75"H

Adjustable height

C) PROMID (white vinyl, chrome) D) PROMDB (black vinyl, chrome)

Pro Guest

PROGB Executive Chair

Genesis

GENCHA Chair (black fabric, black) 27.5"L 27.5"D 40-43.5"H