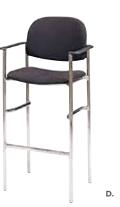

## Group Seating

A) CS8 Berlin Chair (black, white, chrome) 18"L 22"D 32"H

B) CS4 Syntax Chair (black, chrome) 23"L 19"D 32.25"H

C) XCHR Christopher Chair (white vinyl, chrome) 17"L 19"D 35"H

D) SC3 Brewer Chair (onyx, black) 20"L 20"D 32"H

E) RSTDIN Rustique Chair w/arms (gunmetal) 20"L 18"D 31"H

F) ZENCHR Zenith Chair (white, chrome) 18.25"L 22"D 32"H

G) LMCHR Laguna Chair (maple, chrome) 18"L 19"D 34"H

H) SC10 Razor Armless Chair (white) 15.5"L 15.5"D 30.5"H